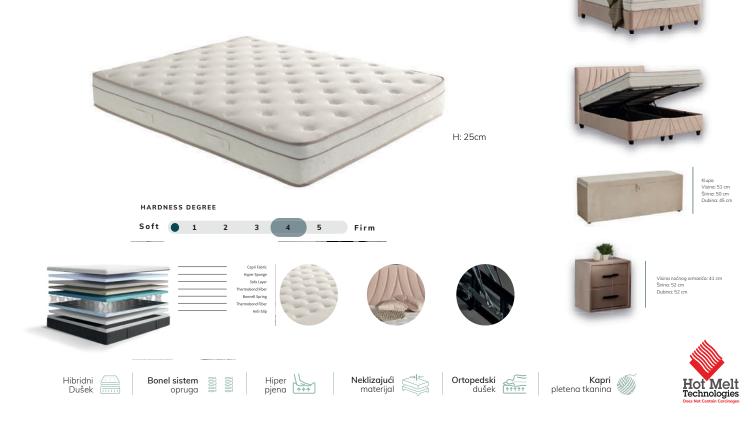

### VISTA Najprijatniji ugođaj spavanja...

Ima udišuću strukturu od Capri tkanine sa visokim upijanjem vlage, prošiven je Thermobond vlaknima i sastoji se od kombinovanog sistema džepnih opruga.

H: 116cm