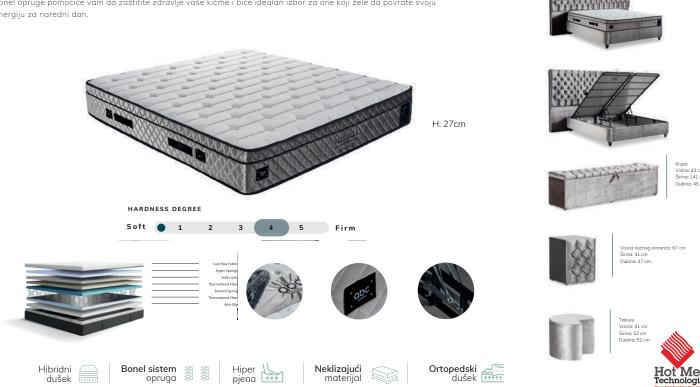

## MARBELLA

### Da li ste spremni za dan prepun energije?

Mekana i fleksibilna tekstura posebno pletene tkanine biće prvo što ćete osjetiti kada vaše tijelo dođe u kontakt sa Marbella dušekom. Svoju ekstra udobnu strukturu i balansiranje pritiska duguje spužvi visoke gustine u svojim slojevima i specijalno obrađenoj tehnologiji bonel opruge. Posjedovanje punog ortopedskog dušeka sa tehnologijom bonel opruge pomoćiće vam da zaštitite zdravlje vaše kičme i biće idealan izbor za one koji žele da povrate svoju energiju za naredni dan.