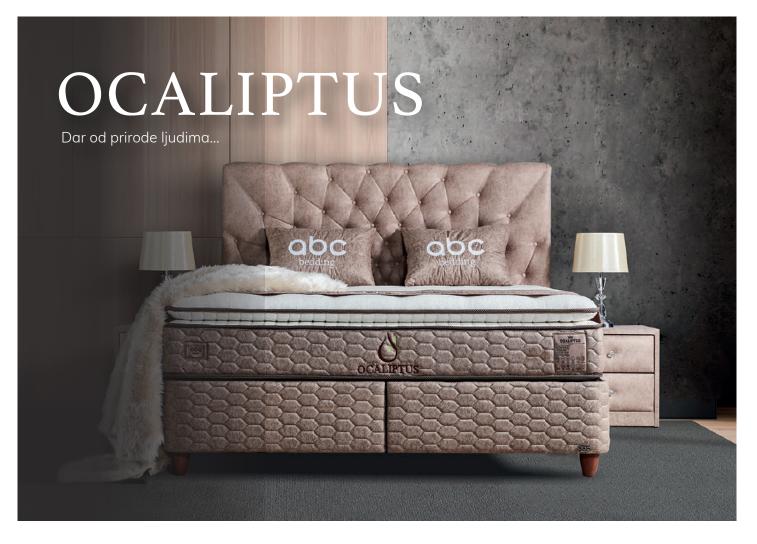

## OCALIPTUS

### Dar od prirode ljudima...

Ocaliptus madrac pomaže u organskoj regulaciji sadržaja vlage u zraku i ljeti i zimi zahvaljujući 100% prirodnoj vuni koja se koristi kao podloga. Zahvaljujući džepnim oprugama koje se mogu kretati nezavisno jedna od druge, imaćete odlično iskustvo spavanja bez ometanja pokretima Vašeg partnera. Džepne opruge koje se nezavisno kreću pomažu u zaštiti zdravlja Vaše kičme proporcionalno podržavajući različite zone težine Vašeg tijela. Pruža udobnost sa Hyper Extra Comfort madracem