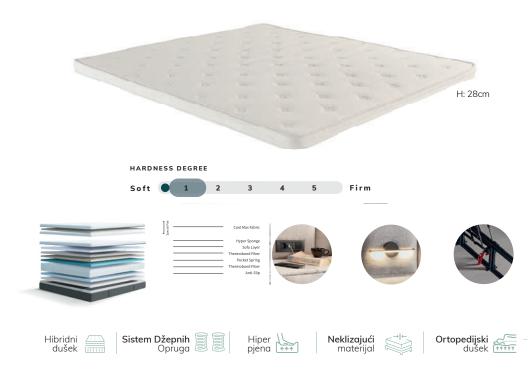

## LATEX COMFORT

HARDNESS DEGREE Soft 1 2

Sistem džepnih

opruga

Hibridni Dušek

### Zdrav san, prirodna energija lateksa

Čudo tropskog kaučukovca pruža osjećaj svježine zahvaljujući poroznoj strukturi prirodnog lateksa. Sprječava stvaranje vlage i stvaranje bakterija-grinja. Pošto prirodni lateks ne gubi svoju gustinu, može se koristiti dugi niz godina. Prirodni lateks pruža zdravo iskustvo sna pri svakom spavanju popunjavanjem tjelesnih šupljina jer je prošiven tehnologijom džepnih opruga, posebnom tkaninom sa dodatkom pamuka, Thermobond vlaknom i hiper mekim sunđerom, koji su proizvedeni po visokim standardima.

3 4 5 Firm

Hiper 🍌

Ortopedski dušek

Neklizajući

materijal