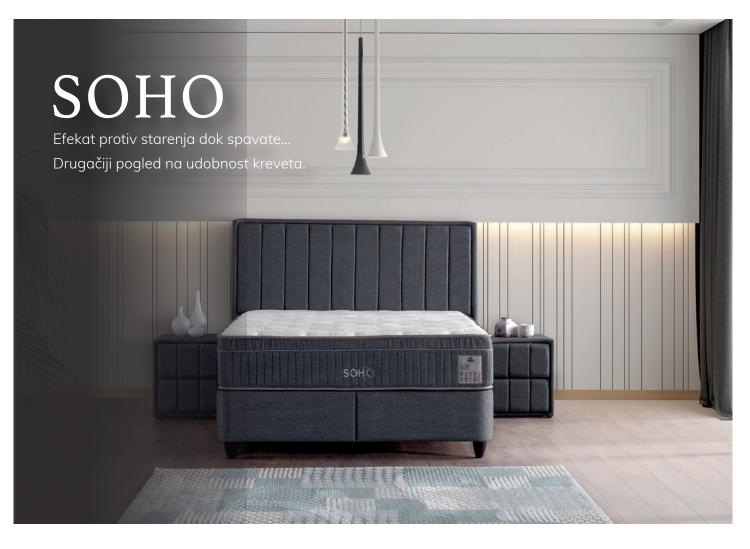

### **SOHO** Efekat protiv starenja dok spavate... Drugačiji pogled na udobnost kreveta.

Abc posteljina, koja dominira sektorom sa svojim inovativnim rješenjima u tehnologiji dušeka, dovela je Soho dušek na najbolji nivo sa svojim Beauty materijalnom sa svojstvom protiv starenja. Zahvaljujući ovome svojstvu, skoro primjenjuje njegu kože tokom noći i minimizira efekte starenja. Takođe pruža najveću podršku držanju tijela sa vojim naprednim sistemom đepnih opruga, hiper pjenom i antiklizajuća tkanina (tkanina za imobilizaciju dušeka), koji treba da bude u hibridnom dušeku.