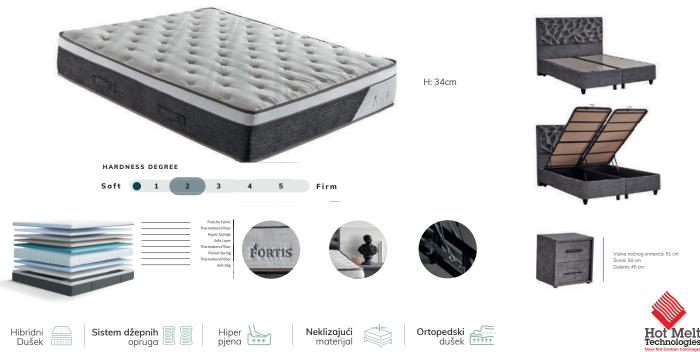

# FORTIS

Postavljamo drugačiji pogled na udobnostspavanja sa infracrvenim tehnologijama.

## **FORTIS** Postavljamo drugačiji pogled na udobnost spavanja sa infracrvenim tehnologijama.

Fresche materijal u Fortis dušeku, koji proizvodimo sa novim razvijenim tehnologijama dušeka, priprema čisto okruženje za ljude koji su alergični, za one koji vode računa o čistoći, nastojeći da grinje drže podalje od svojih dušeka. Abc posteljina nudi ergonomski hibridni dušek sa svojim naprednim sistemom džepnih opruga, savršenom harmonijom hiper i meke pjene. Anti-slip, koji se koristi u donjoj tkanini, imobiliše vaš dušek i pruža dubok neometan san.

H: 126cm

FORTIS