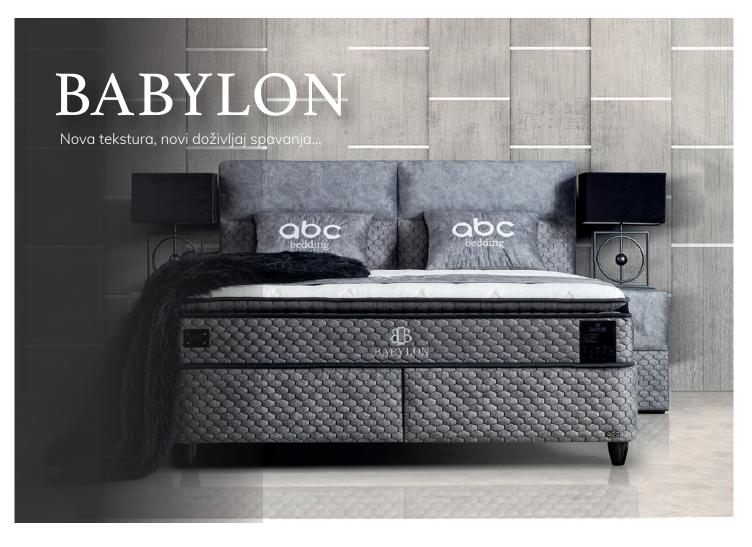

## BABYLON

### Nova tekstura, novi doživljaj spavanja...

Meka tekstura i mekan san zvuče dobro, zar ne? Spremni ste da uživate u neopisivoj udobnosti zahvaljujući njegovom specijalnom jastučiću prekrivenom pletenom tkaninom posebno dizajniranom za Vašu kožu. Tehnologija džepne opruge dizajnirana je za potpunu ortopedsku udobnost, opruge koje se kreću nezavisno jedna od druge, omogućiće Vam i da Vaš partner doživi iskustvo nesmetanog i ugodnog sna bez da ga ometaju Vaši pokreti tokom spavanja.