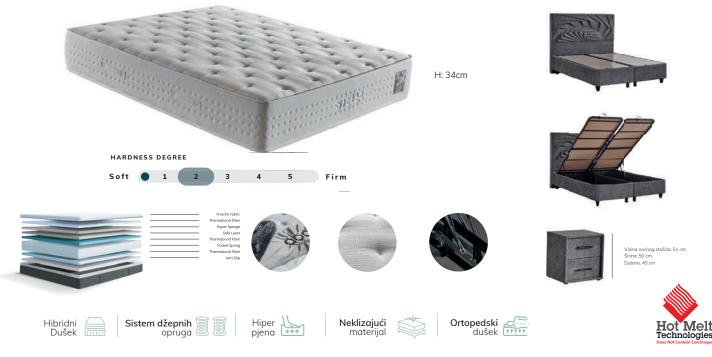

## **STELLA**

### Postavljamo drugačiji pogled na udobnost spavanja sa infracrvenim tehnologijama.

STELLA

Infracrvena tehnologija u Vitalize materijalu koji koristimo u Stella dušeku obezbjeđuje bolju cirkulaciju stimulisanjem mikro cirkulacije krvi u potkožnom tkivu. Na ovaj način, omogućava udobno i zdravo okruženje za spavanje eliminišući hladnoću ruku i stopala tokom spavanja. Ovako smo kreirali idealan hibridni dušek sa naprednim opružnim sistemom i harmonijom mekih slojeva.