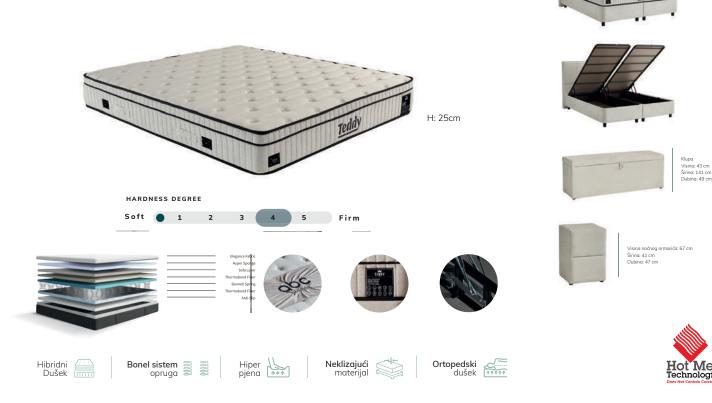

### **TEDDY** Za one koji žele da se bude svježi i puni energije svakog jutra...

Predstavlja čvrst madrac koji će Vam služiti dugi niz godina zahvaljujući svojoj tkanini koja se može čistiti, te prozračnosti kao i naprednom džepnom opružnom sistemu. Dinamična i meka pjena će raditi u skladu s naprednim sistemom džepnih opruga dugo godina, omogućavajući Vam da se ujutro probudite kao da ste ponovo rođeni.

H: 116cm