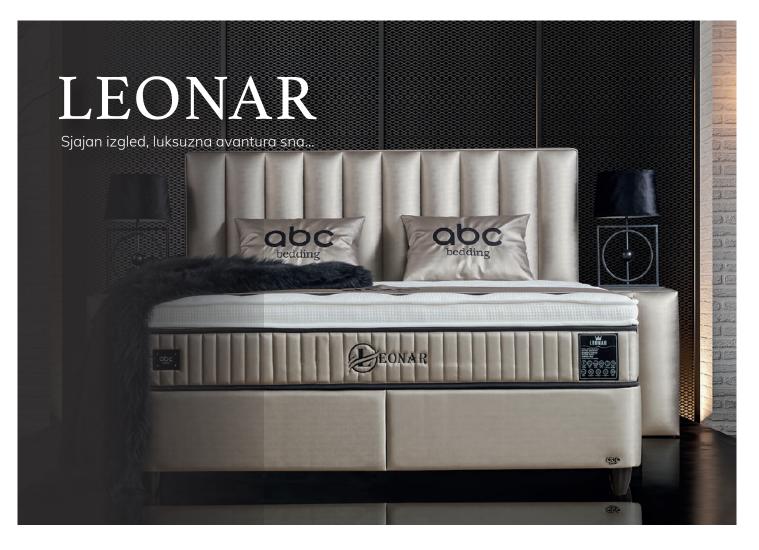

## LEONAR

#### Sjajan izgled, luksuzna avantura sna...

Da li ste spremni za udobnu avanturu sna pored njegovog modernog, impresivnog i jedinstvenog izgleda? Sastoji se od kombinacije tehnologije bonel opruga, koji pruža potpun ortopedski komfor. One su čvrsto namještene jedna uz drugu kako bi se postigao neometan san, sa posebnom podlogom spojenom sa dušekom od sprecijalno izrađene hiper meke spužve. Zahvaljujući Thermobond tkanini koju posjeduje, spriječava formiranje mirisa i vlage sa svojom visokom propusnošću vazduha.