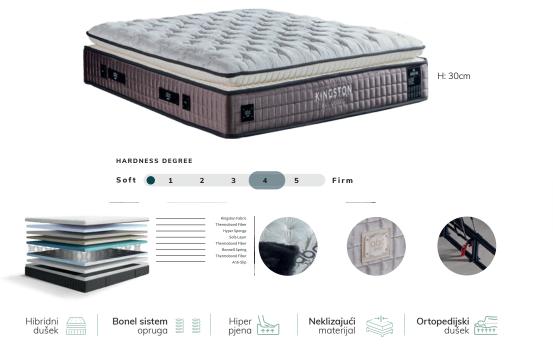

### **KINGSTON** Plemenitiji izbor

od tradicionalnog...

KINGSTON će olakšati opisivanje prelijepih snova koji dolaze nakon udobnog spavanja, zahvaljujući njegovom posebno proizvedenom kombinacijom pamuka i satena i posebno dizajniranom višeslojnom ortopedijskom strukturom. Obuhvata sva rješenja potrage za dušekom koji će odgovarati vašoj kičmi sa potpunom podrškom ortopedijske pjene i hiper mekom i ekstra komfornom pjenom sa bonel opružnom tehnologijom.