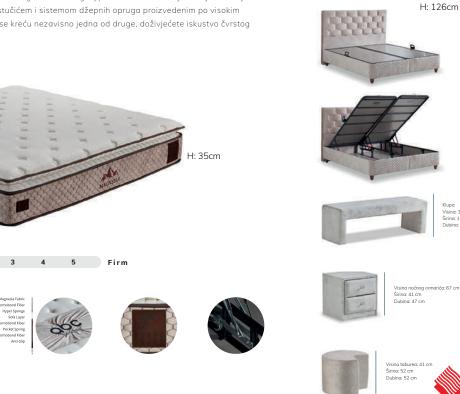

### Osjećaj kao da ste na vrhu oblaka...

Sastoji se od prošivene specijalno proizvedene pletene tkanine Magnesia i mekog Hyper Soft madraca koji obavija vaše tijelo i ispunjava njegove prostore i kombinuje ga sa posebnim jastučićem i sistemom džepnih opruga proizvedenim po visokim standardima. Zahvaljujući mehanizmu džepnih opruga koje se kreću nezavisno jedna od druge, doživjećete iskustvo čvrstog sna bez da Vam ga ometaju pokreti Vašeg partnera.

> HARDNESS DEGREE Soft 🔵

Sistem džepnih opruga

1

2

Hiper biena

Ortopedski dušek

Neklizajući materijal