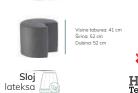

H: 30cm LUXURY E na: 39 cm na: 122 cm nina: 37 cm HARDNESS DEGREEİ Soft 1 2 3 4 5 Hard : 51 cn Širina: 50 cn na: 45 cm Tabure Visina: 41 cm Širina: 52 cm Dubina: 52 cr Hibridni Dušek Sistem džepnih Sistem džepnih Hiper pjena Neklizajući materijal Ortopedski dušek Mikro džepne opruge Plišana tkanina