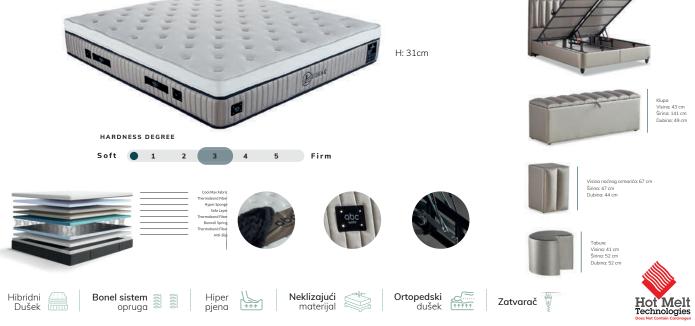

Klupa Visina: 43 cm Širina: 141 cm

Hot Melt Technologies

Klupa Visina: 43 cm Širina: 141 cm Dubina: 49 cm

Klupa Visina: 43 cm Širina: 141 cm Dubina: 49 cm

arića: 60 cm ina no... ina: 41 cm ' ina: 44 cm