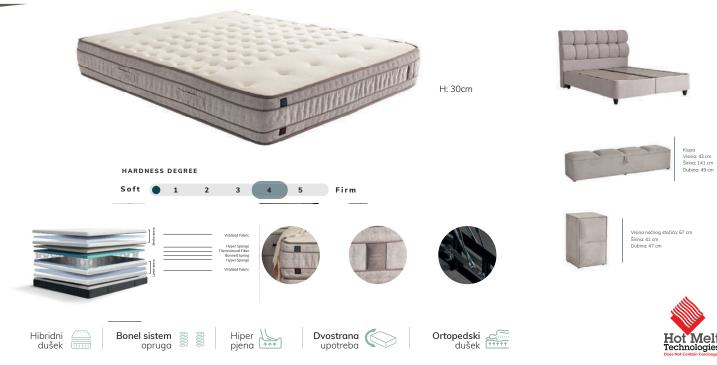

## **CLIMATE BALANCE**

### Balansira vaše tijelo u idealnom ležećem položaju.

Climate balance mattress, novi član naše serije ortopedskih dušeka, reguliše mikro cirkulaciju krvi ispod kože pomoću infracrvenih zraka u svojoj vitalizujućaj osobini koja se koristi u njegovoj tkanini. Na ovaj način, balansira temperaturu tijela i eliminiše problem nesanice uzrokovan hladnoćom. Climate balance, hibridni dušek, održava vaše tijelo u ravnoteži zahvaljujući svome naprednom opružnom sistemu i slojevima hiper pjene, dozvoljavajući da ostanete u idealnom ležećem položaju i da imate kvalitetan san.