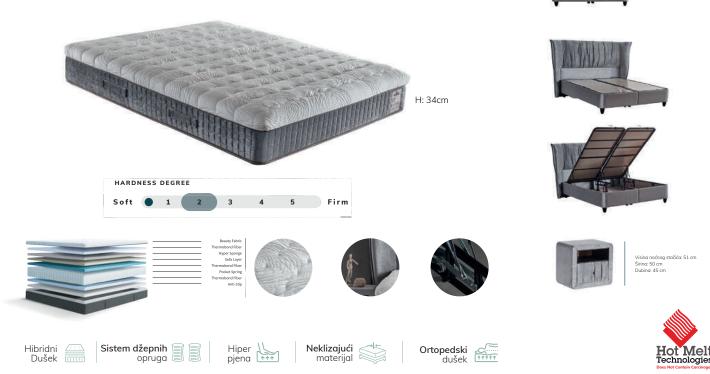

## INFINITY

### U skladu sa vama...

Naš Infinity dušek, koji će biti krajnje rješenje za one koji traže klasičan, potpun ortopedijski dušek, je čvrst dušek koji će vam koristiti mnogo godina zahvaljujući njegovom mogućnošću brisanja, prozračnom materijalu i naprednom bonel opružnom sistemu. Dinamična i meka pjena radi u skladu sa naprednim bonel opružnim sistemom godinama, dopuštajući vam da se probudite kao da ste ponovo rođeni.