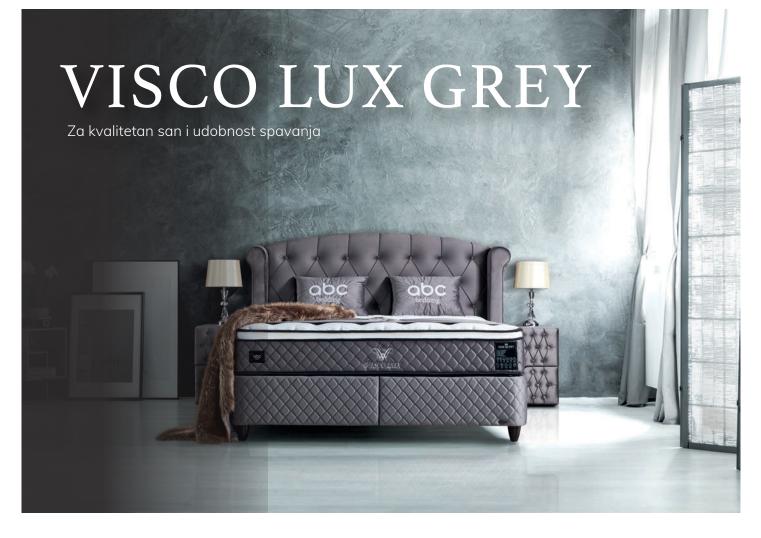

## VISCO LUX GREY

HARDNESS DEGREE

2

3 4

Hiper pjena

Soft 🔵 1

Sistem džepnih opruga

Hibridni Dušek

### Za kvalitetan san i udobnost spavanja

H: 30cm

Ortopedski dušek

Riječ je o specijalnoj spužvi koju je otkrila NASA za istraživanje svemira. Spužva koja poprima i održava svoj oblik uz pomoć težine Vašeg tijela . Iz tog razloga se naziva i "memory" spužva. Pogodan je za svaki tip tijela. Radi se o hibridnom madracu koji se sastoji od posebno proizvedenog pamučnog pletenog materijala otpornog na znoj, prošivenih Thermobond vlakana i Hypersoft spužve te ih kombinuje sa memorijskim slojem Visco Elastic pjene i sistemom džepnih opruga.