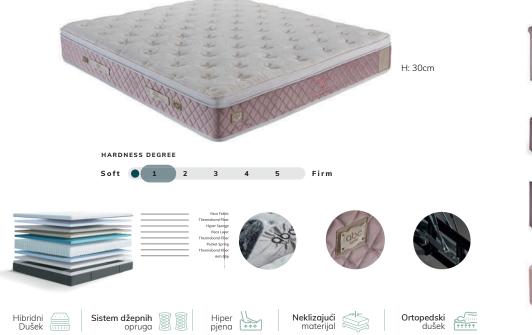

## LUXURY

### Najmekaniji izbor za one koji znaju vrijednost dobrog sna...

Zahvaljujući mikro džepnim oprugama koje su korištene u podloškom dijelu dušeka, omogućava odličan komfor i povećava cirkulaciju tijela. Posebno je idealan za ljude koji se znoje prilikom spavanja. Luxury dušek se sastoji od posebno proizvedene White Queen tkanine, prošivenog vlakna, hiper meke spužve i mikro džepne opruge. Plišana tkanina korištena na površini dušeka omogućava njegovu prirodnu mekoću.

H: 30cm LUXURY E na: 39 cm na: 122 cm nina: 37 cm HARDNESS DEGREEİ Soft 1 2 3 4 5 Hard : 51 cn Širina: 50 cn na: 45 cm Tabure Visina: 41 cm Širina: 52 cm Dubina: 52 cr Hibridni Dušek Sistem džepnih Sistem džepnih Hiper pjena Neklizajući materijal Ortopedski dušek Mikro džepne opruge Plišana tkanina