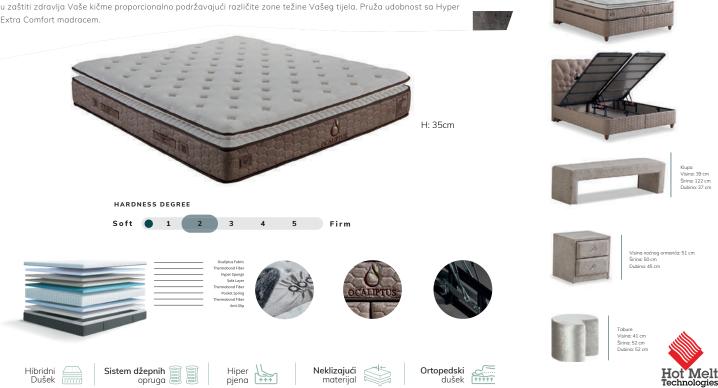

### Dar od prirode ljudima...

Ocaliptus madrac pomaže u organskoj regulaciji sadržaja vlage u zraku i ljeti i zimi zahvaljujući 100% prirodnoj vuni koja se koristi kao podloga. Zahvaljujući džepnim oprugama koje se mogu kretati nezavisno jedna od druge, imaćete odlično iskustvo spavanja bez ometanja pokretima Vašeg partnera. Džepne opruge koje se nezavisno kreću pomažu u zaštiti zdravlja Vaše kičme proporcionalno podržavajući različite zone težine Vašeg tijela. Pruža udobnost sa Hyper Extra Comfort madracem

H: 136cm