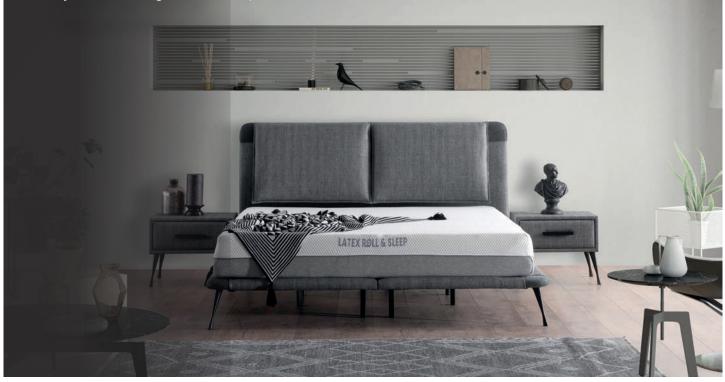

# LATEX ROLL AND SLEEP

Osjećaćete se lagano kao da spavate na vodi.

### LATEX ROLL AND SLEEP

#### Osjećaćete se lagano kao da spavate na vodi.

Latex Roll and Sleep, jedan on naših novih generacija ortopedskih dušeka bez žica, učiniće vas srećnim sa svojim brojnim inovacijama. Intenzivna karakteristika koju koristimo u njegovom materijalu upija ostatak elektriciteta sakupljenog u vašem tijelu tokom dana, balansira hormone melantonina koji luči tijelo, a samim tim i nudi kvalitetan i neprekidan san. Lateks, koji formira osnovu našeg dušeka kombinuje tehnologiju i prirodnost, daje vam osjećaj spavanja na vodi. Dušek diše sa specijalnom spužvom sa vazdušnim kanalima i pruža idealnu temperaturu spavanja.