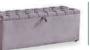

### Ne jedan, nego dva dušeka i sve ono što treba da sadrži ortopedijski dušek.

Proizveli smo Liberta Dušek za one koji žele drugačija iskustva. Posjeduje sve što jedan ortopedijski dušek treba da ima. Kako bismo obezbijedili dodatnu udobnost, pripremili smo 8 cm visoku podlogu sa hiper pjenom. Individualnu podlogu možete koristini i kao dušek za vaše goste. Sa tkaninom koja se može brisati i ergonomskom strukturom, ovaj dušek je vaša zona udobnosti koju nikome nećete htjeti prepustiti.

Klupa Visina: 43 cm Širina: 141 cm Dubina: 49 cm