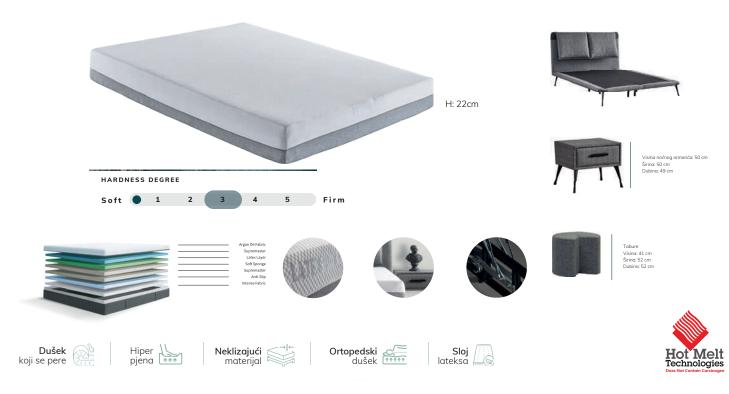

## LATEX COMFORT

HARDNESS DEGREE Soft 1 2

Sistem džepnih

opruga

Hibridni Dušek

### Zdrav san, prirodna energija lateksa

Čudo tropskog kaučukovca pruža osjećaj svježine zahvaljujući poroznoj strukturi prirodnog lateksa. Sprječava stvaranje vlage i stvaranje bakterija-grinja. Pošto prirodni lateks ne gubi svoju gustinu, može se koristiti dugi niz godina. Prirodni lateks pruža zdravo iskustvo sna pri svakom spavanju popunjavanjem tjelesnih šupljina jer je prošiven tehnologijom džepnih opruga, posebnom tkaninom sa dodatkom pamuka, Thermobond vlaknom i hiper mekim sunđerom, koji su proizvedeni po visokim standardima.

3 4 5 Firm

Hiper 🍌

Ortopedski dušek

Neklizajući

materijal

H: 30cm LUXURY E na: 39 cm na: 122 cm nina: 37 cm HARDNESS DEGREEİ Soft 1 2 3 4 5 Hard : 51 cn Širina: 50 cn na: 45 cm Tabure Visina: 41 cm Širina: 52 cm Dubina: 52 cr Hibridni Dušek Sistem džepnih Sistem džepnih Hiper pjena Neklizajući materijal Ortopedski dušek Mikro džepne opruge Plišana tkanina