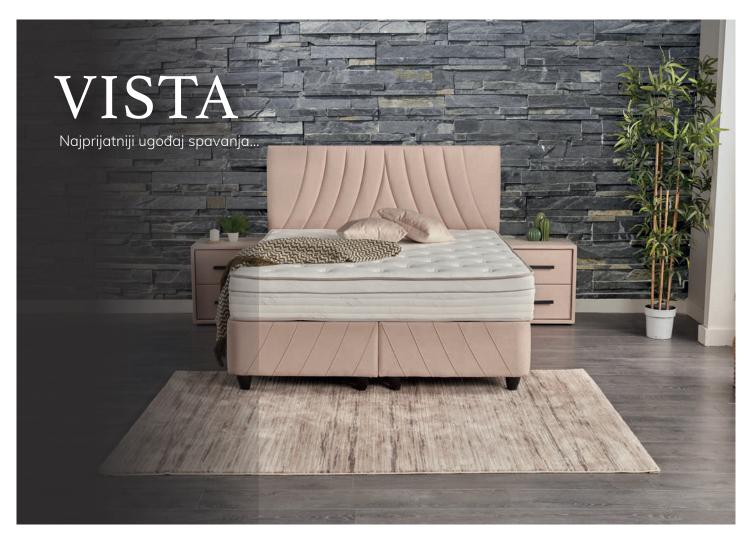

### VISTA Najprijatniji ugođaj spavanja...

Ima udišuću strukturu od Capri tkanine sa visokim upijanjem vlage, prošiven je Thermobond vlaknima i sastoji se od kombinovanog sistema džepnih opruga.

H: 116cm