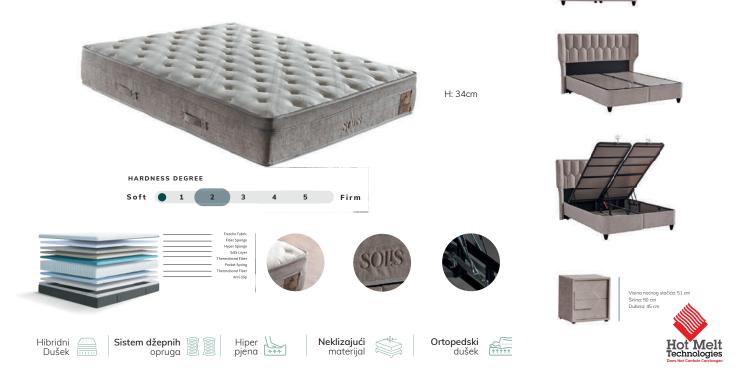

## **SOLIS** Da li želite da držite grinje podalje od vašeg dušeka?

Fresche materijal u Solis dušeku, koji proizvodimo sa novim razvijenim tehnologijama dušeka, priprema čisto okruženje za spavanje ljudima koji su alergični, onima koji vode računa o čistoći nastojeći da grinje drže podalje on njihovog dušeka. Abc posteljina nudi ergonomski hibridni dušek sa svojim naprednim sistemom džepnih opruga, idealnu harmoniju hiper i meke pjene.Antiklizajući materijal, koji se koristi u donjoj tkanini, imobiliše vaš dušek i pruža dubok i neometan san.