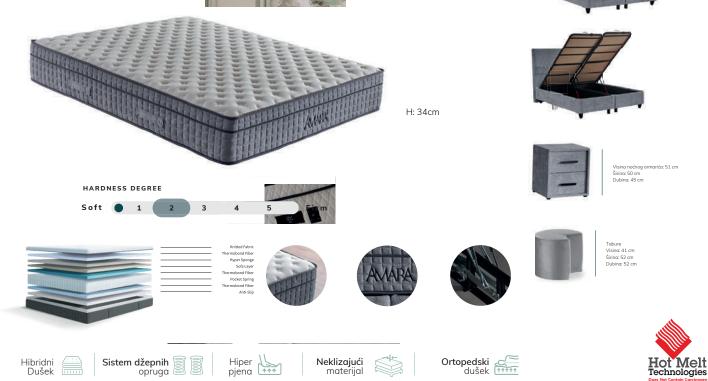

## AMARA

### Najlakši način da se riješite umora od dana dok spavate...

Amara dušek je jedan od novih članova potpunih serija ortopedskih dušeka koje je Abc posteljina pripremila za vas sa svojih 25 godina iskustva i tehnološke infrastrukture. Nudimo vam idealni hibridni dušek sa kombinacijom materijala koji je prozračan i koji se može brisati, naprednim sistemom džepnih opraga i hiper mekanim slojevima pjene. Ovaj dušek će postati neophodan za vaš miran

n, gdje može jednostavno da se oslobodite umora od dana.