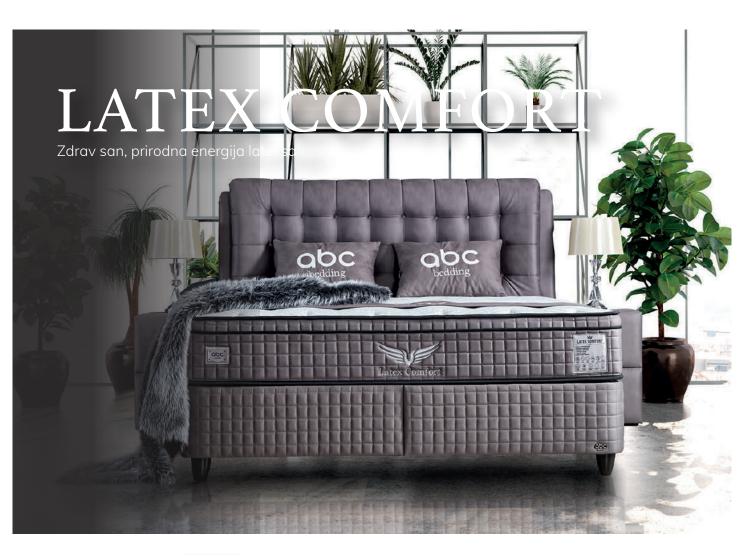

## LATEX COMFORT

HARDNESS DEGREE Soft 1 2

Sistem džepnih

opruga

Hibridni Dušek

### Zdrav san, prirodna energija lateksa

Čudo tropskog kaučukovca pruža osjećaj svježine zahvaljujući poroznoj strukturi prirodnog lateksa. Sprječava stvaranje vlage i stvaranje bakterija-grinja. Pošto prirodni lateks ne gubi svoju gustinu, može se koristiti dugi niz godina. Prirodni lateks pruža zdravo iskustvo sna pri svakom spavanju popunjavanjem tjelesnih šupljina jer je prošiven tehnologijom džepnih opruga, posebnom tkaninom sa dodatkom pamuka, Thermobond vlaknom i hiper mekim sunđerom, koji su proizvedeni po visokim standardima.

3 4 5 Firm

Hiper 🍌

Ortopedski dušek

Neklizajući

materijal