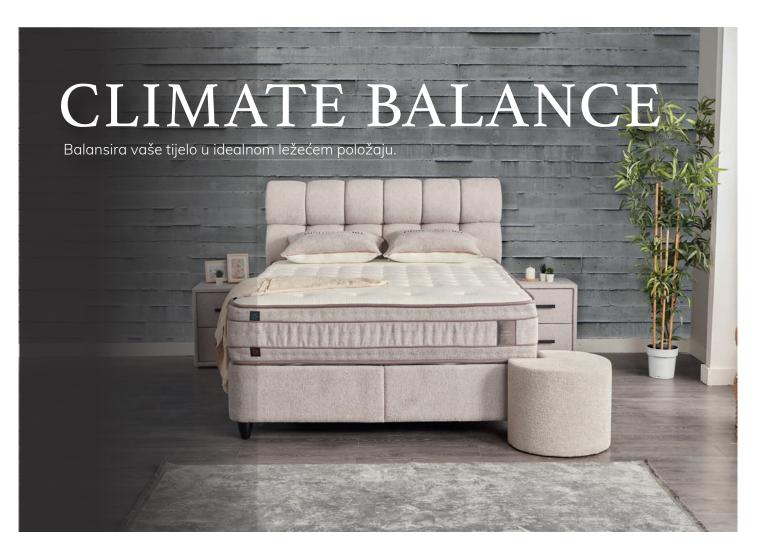

## **CLIMATE BALANCE**

### Balansira vaše tijelo u idealnom ležećem položaju.

Climate balance mattress, novi član naše serije ortopedskih dušeka, reguliše mikro cirkulaciju krvi ispod kože pomoću infracrvenih zraka u svojoj vitalizujućaj osobini koja se koristi u njegovoj tkanini. Na ovaj način, balansira temperaturu tijela i eliminiše problem nesanice uzrokovan hladnoćom. Climate balance, hibridni dušek, održava vaše tijelo u ravnoteži zahvaljujući svome naprednom opružnom sistemu i slojevima hiper pjene, dozvoljavajući da ostanete u idealnom ležećem položaju i da imate kvalitetan san.