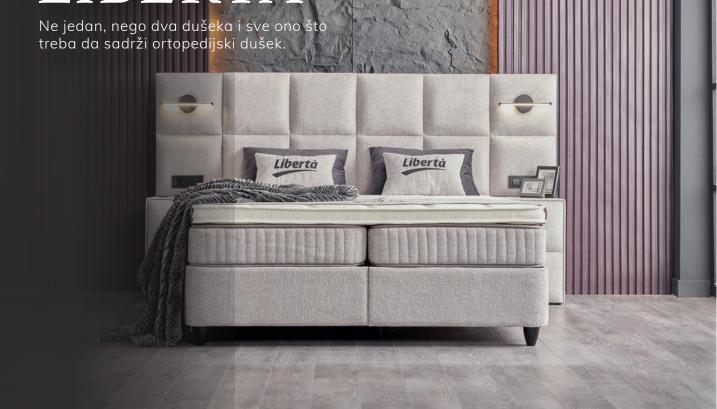

# LIBERTA

## LIBERTA

### Ne jedan, nego dva dušeka i sve ono što treba da sadrži ortopedijski dušek.

Proizveli smo Liberta Dušek za one koji žele drugačija iskustva. Posjeduje sve što jedan ortopedijski dušek treba da ima. Kako bismo obezbijedili dodatnu udobnost, pripremili smo 8 cm visoku podlogu sa hiper pjenom. Individualnu podlogu možete koristini i kao dušek za vaše goste. Sa tkaninom koja se može brisati i ergonomskom strukturom, ovaj dušek je vaša zona udobnosti koju nikome nećete htjeti prepustiti.