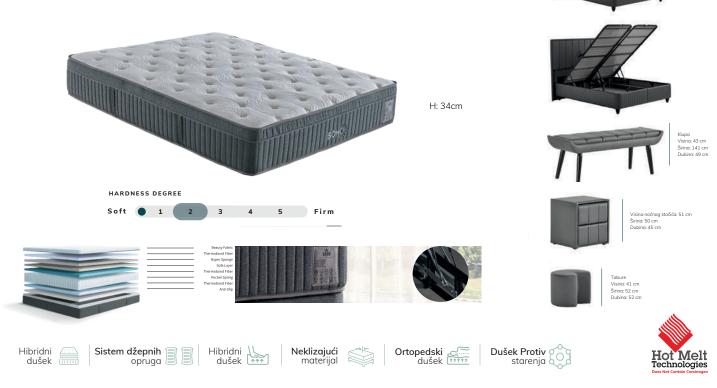

### **SOHO** Efekat protiv starenja dok spavate... Drugačiji pogled na udobnost kreveta.

Abc posteljina, koja dominira sektorom sa svojim inovativnim rješenjima u tehnologiji dušeka, dovela je Soho dušek na najbolji nivo sa svojim Beauty materijalnom sa svojstvom protiv starenja. Zahvaljujući ovome svojstvu, skoro primjenjuje njegu kože tokom noći i minimizira efekte starenja. Takođe pruža najveću podršku držanju tijela sa vojim naprednim sistemom đepnih opruga, hiper pjenom i antiklizajuća tkanina (tkanina za imobilizaciju dušeka), koji treba da bude u hibridnom dušeku.