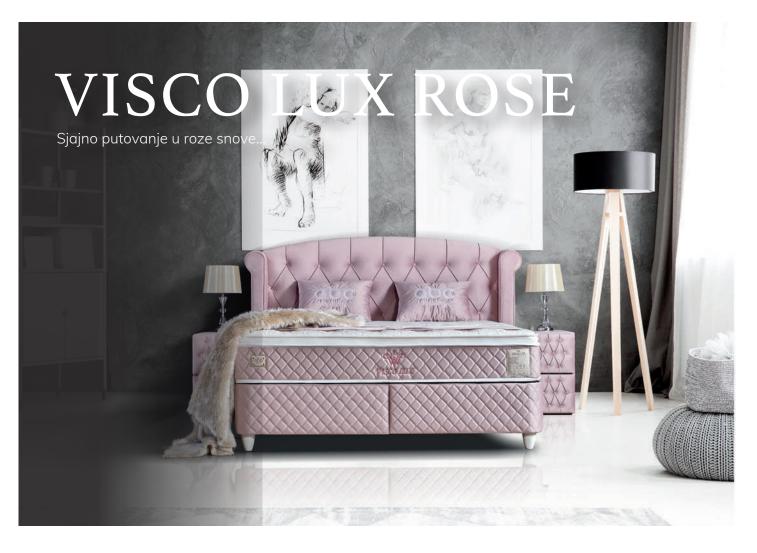

## **VISCO LUX ROSE**

### Sjajno putovanje u roze snove...

VISCO: posebna spužva otkrivena od strane NASE za istraživanje svemira. Uzima i održava svoj oblik sa težinom našeg tijela. Zbog ovog razloga, takođe se naziva memorijskom spužvom. Prilagođena je svim tipovima tijela. Predstavlja hibridni dušek koji se sastoji od specijalno proizvedenog pamuka koji je otporan na znoj, prošivenog Thermobond vlakna i hiper meke spužve, zajedno sa memorijskom slojem Visco Elastic pjene i sistemom džepnih opruga.