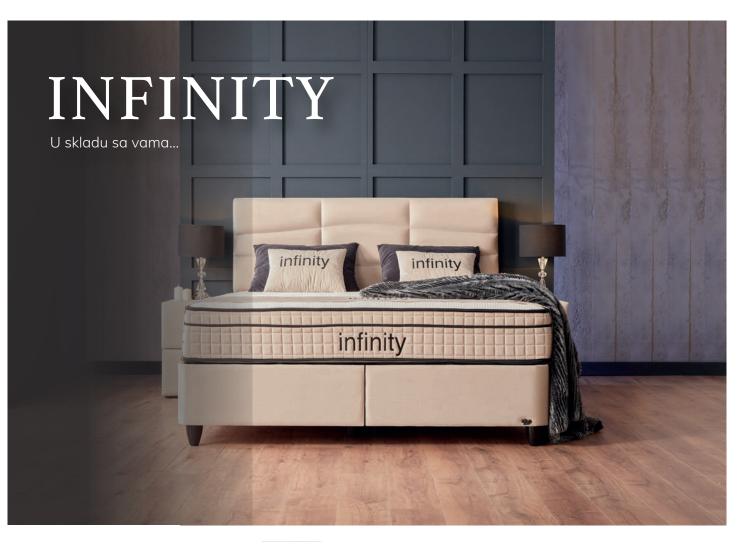

## INFINITY

### U skladu sa vama...

Naš Infinity dušek, koji će biti krajnje rješenje za one koji traže klasičan, potpun ortopedijski dušek, je čvrst dušek koji će vam koristiti mnogo godina zahvaljujući njegovom mogućnošću brisanja, prozračnom materijalu i naprednom bonel opružnom sistemu. Dinamična i meka pjena radi u skladu sa naprednim bonel opružnim sistemom godinama, dopuštajući vam da se probudite kao da ste ponovo rođeni.