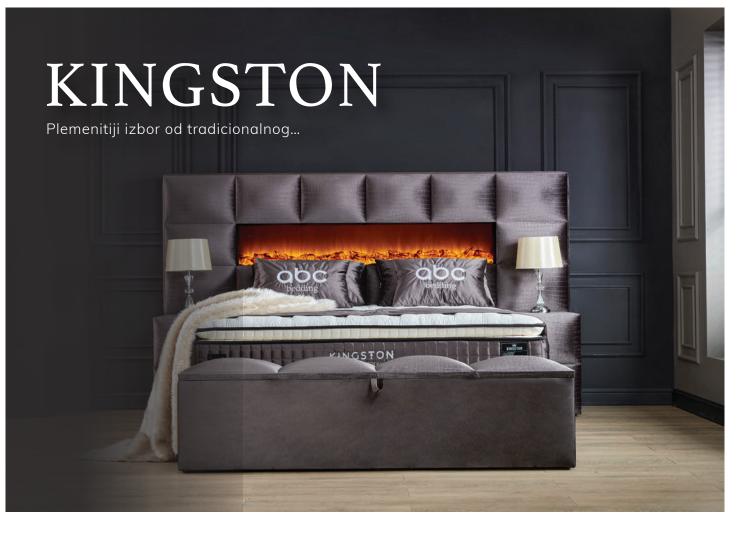

### **KINGSTON** Plemenitiji izbor

od tradicionalnog...

KINGSTON će olakšati opisivanje prelijepih snova koji dolaze nakon udobnog spavanja, zahvaljujući njegovom posebno proizvedenom kombinacijom pamuka i satena i posebno dizajniranom višeslojnom ortopedijskom strukturom. Obuhvata sva rješenja potrage za dušekom koji će odgovarati vašoj kičmi sa potpunom podrškom ortopedijske pjene i hiper mekom i ekstra komfornom pjenom sa bonel opružnom tehnologijom.