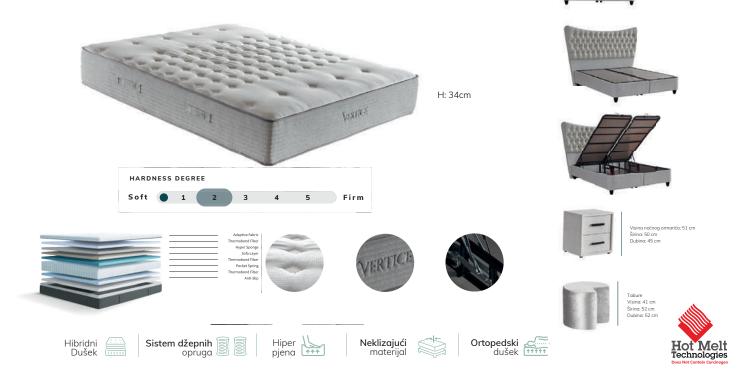

## VERTICE Ne brinite of i stopalima

#### Ne brinite o hladnim rukama i stopalima tokom spavanja.

Zahvaljujući vitalizirajućoj karakteristici u materijalu, reguliše mikro cirkulaciju krvi u potkožnom tkivu stimulišući je. Na ovaj način, omogućava udobno i zdravo okruženje za san eliminišući hladnoću ruku i stopala tokom spavanja. Kreiranjem idealnog hibridnog dušeka sa harmonijom tkanine pomoću tehnologije infracrvenih zraka, naprednim opružnim sistemom i mekim slojevima, pripremili smo idealno okruženje za spavanje za vas na kraju svakodnevnih obaveza.

H: 136cm