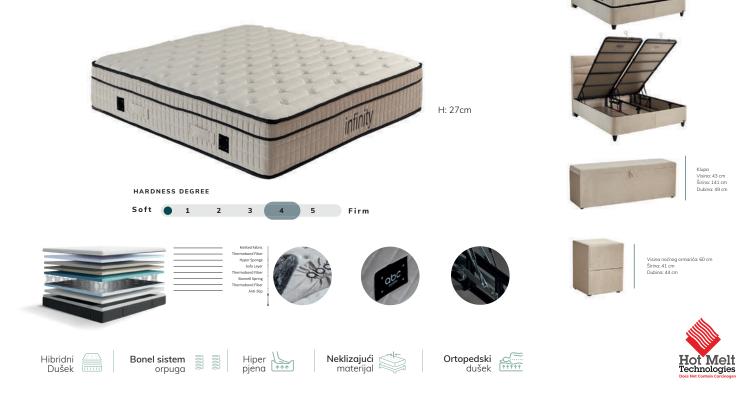

## INFINITY

### U skladu sa vama...

Naš Infinity dušek, koji će biti krajnje rješenje za one koji traže klasičan, potpun ortopedijski dušek, je čvrst dušek koji će vam koristiti mnogo godina zahvaljujući njegovom mogućnošću brisanja, prozračnom materijalu i naprednom bonel opružnom sistemu. Dinamična i meka pjena radi u skladu sa naprednim bonel opružnim sistemom godinama, dopuštajući vam da se probudite kao da ste ponovo rođeni.