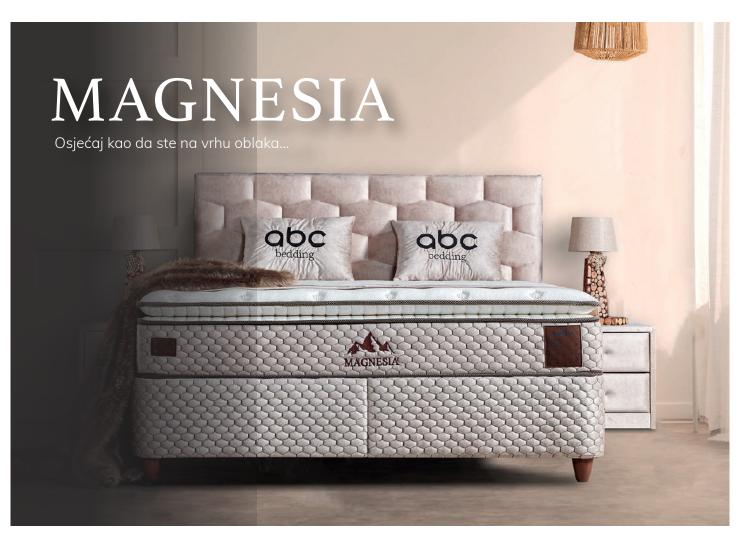

## **MAGNESIA**

Hibridni Dušek

### Osjećaj kao da ste na vrhu oblaka...

Sastoji se od prošivene specijalno proizvedene pletene tkanine Magnesia i mekog Hyper Soft madraca koji obavija vaše tijelo i ispunjava njegove prostore i kombinuje ga sa posebnim jastučićem i sistemom džepnih opruga proizvedenim po visokim standardima. Zahvaljujući mehanizmu džepnih opruga koje se kreću nezavisno jedna od druge, doživjećete iskustvo čvrstog sna bez da Vam ga ometaju pokreti Vašeg partnera.