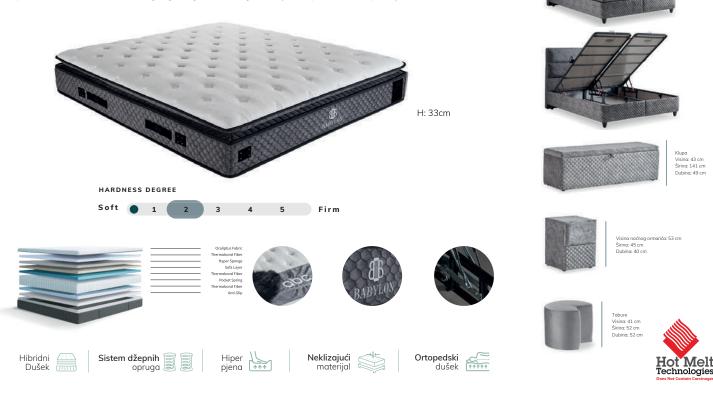

### Nova tekstura, novi doživljaj spavanja...

Meka tekstura i mekan san zvuče dobro, zar ne? Spremni ste da uživate u neopisivoj udobnosti zahvaljujući njegovom specijalnom jastučiću prekrivenom pletenom tkaninom posebno dizajniranom za Vašu kožu. Tehnologija džepne opruge dizajnirana je za potpunu ortopedsku udobnost, opruge koje se kreću nezavisno jedna od druge, omogućiće Vam i da Vaš partner doživi iskustvo nesmetanog i ugodnog sna bez da ga ometaju Vaši pokreti tokom spavanja.