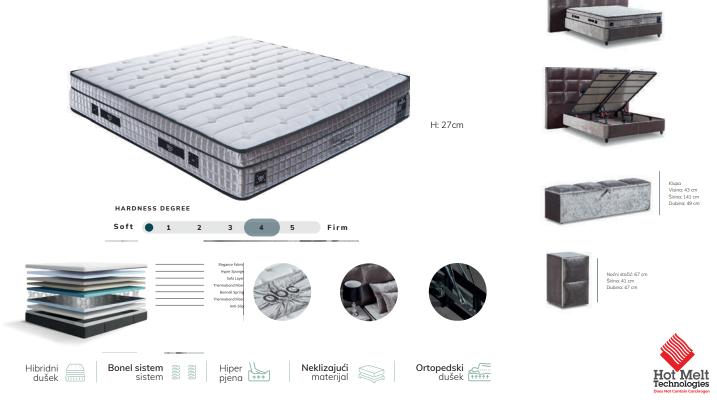

### Udobna adresa blistavog sna...

Venezia dušek će imati mekanu i fleksibilnu teksturu posebno pletene fabrike koju će te osjetiti kada vaše tijelo po prvi put dođe u kontakt sa njim. Svoju ekstra udobnu strukturu i balansiranje pritiska duguje spužvi visoke gustine u svojim slojevima i specijalno obrađenoj tehnologiji bonel opruge.