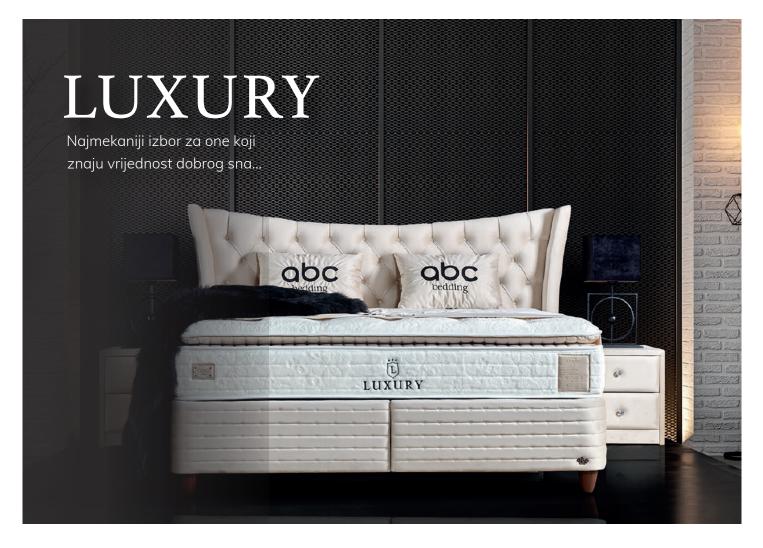

## LUXURY

### Najmekaniji izbor za one koji znaju vrijednost dobrog sna...

Zahvaljujući mikro džepnim oprugama koje su korištene u podloškom dijelu dušeka, omogućava odličan komfor i povećava cirkulaciju tijela. Posebno je idealan za ljude koji se znoje prilikom spavanja. Luxury dušek se sastoji od posebno proizvedene White Queen tkanine, prošivenog vlakna, hiper meke spužve i mikro džepne opruge. Plišana tkanina korištena na površini dušeka omogućava njegovu prirodnu mekoću.