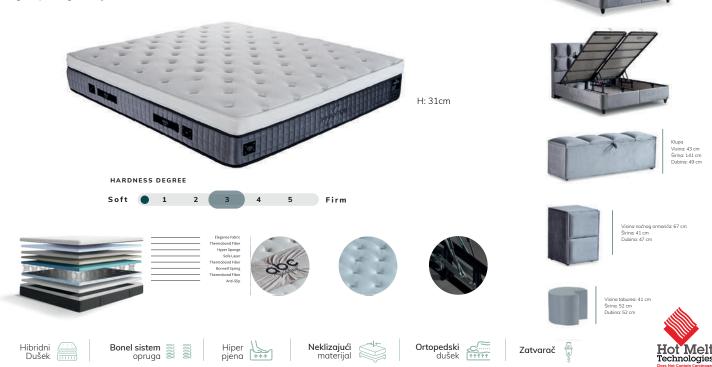

## PHANTOM

### Perfektna mekoća koja okružuje vase snove...

Udobnost specijalne pletene tkanine koja Vas okružuje, te meka tekstura koju ćete osjetiti kada Vaše tijelo prvo dodirne površinu materije i harmonija savršene strukture za balansiranje pritiska koju pruža bonnell opružna tehnologija sa Hyper Soft spužvom biće vrhunska udobnost. Jeste li spremni za san koji ćete pamtiti cijeli dan, osjećaj odmora do kojeg dovodi kvalitet sna koji je na savršenom nivou čak i nakon buđenja zbog punog ortopedskog sadržaja?