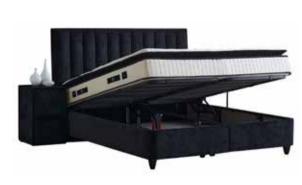

## SHEROTON WHITE

### A COMFORTABLE TOUCH **TO COZI NESS OF YOUR HOME**

Perfectly supports body shape and weight thanks to the latex comfort layer that reduces pressure points by adapting to the natural contours of the body during sleep. It prepares a healthy sleep environment by supporting the body's main pressure points. With its moisture and heat management fabric, it helps to create the ideal sleep climate throughout the night.

### GENERAL FEATURES:

- Headboard with Lighting (Sconce)
- USB Port and Socket
- Modern Designs
- Special Fabric and Color Options
- Robust Structure
- High Carbon Alloyed Steel Construction
- Electrostatic Painting in Special Oven Units
- Corrosion and Scratch Protection
- Special Silicone Opening Handles
- Safety Lock
- Large Interior Volume