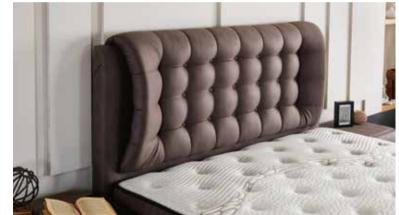

## JOSEPHINE

Josephin promises a journey beyond time in your bedroom. It takes you on an adventure under the stars every night with the robust structure of Poket springs and the comforting touch of the extra comfort layer. Its hybrid structure blends modern technology with a natural touch, while its detachable topper cutomizes your sleep experience at your choice.

### GENERAL FEATURES:

- Modern Design
- Robust Structure
- High Carbon Alloyed Steel Construction
- Electrostatic Painting in Special Oven Units
- Corrosion and Scratch Protection
- Safety Lock
- Large Interior Volume
- Robotic Vacuum Cleaner Applicable High Leg