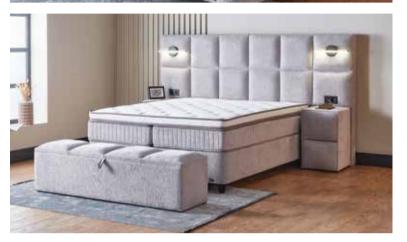

## SHEROTON WHITE

### A COMFORTABLE TOUCH **TO COZI NESS OF YOUR HOME**

Perfectly supports body shape and weight thanks to the latex comfort layer that reduces pressure points by adapting to the natural contours of the body during sleep. It prepares a healthy sleep environment by supporting the body's main pressure points. With its moisture and heat management fabric, it helps to create the ideal sleep climate throughout the night.

### GENERAL FEATURES:

- Headboard with Lighting (Sconce)
- USB Port and Socket
- Modern Designs
- Special Fabric and Color Options
- Robust Structure
- High Carbon Alloyed Steel Construction
- Electrostatic Painting in Special Oven Units
- Corrosion and Scratch Protection
- Special Silicone Opening Handles
- Safety Lock
- Large Interior Volume