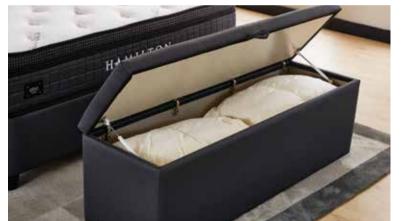

## HAMILTON

### A NEW DAY EVERYDAY, A COOL SLEEP EVERY **NIGHT**

The special Cooltech® fabric technology used on the sleeping surface allows you to start the day refreshed by providing a natural and cool sleeping environment. It retains heat thanks to its fiber structure. While facilitating evaporation, it allows moisture to be removed from the skin faster. It offers an uninterrupted sleep thanks to this special type of fabric that absorbs moisture quickly and allows it to evaporate.

Hamilton mattress, which makes sleep more pleasant with its extra comfort layers, has all the necessary components for a healthy sleep. Classic Coil Pro Balance® spring system provides the right support the spine needs.