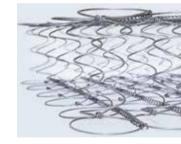

Classic Coil Pro Balance is a special high-strength spring technology developed by ABC Bedding that supports the spine curve properly.

Speaker and

Lighting

Friendly

Vacuum

Cleaner

Technologies

Balance Spring