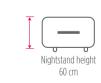

that reduces pressure points by adapting to the natural contours of the body during sleep. It prepares a healthy sleep environment by supporting the body's main pressure points. With its moisture and heat management fabric, it helps to create the ideal sleep climate throughout the night.



### GENERAL FEATURES:

- Headboard with Lighting (Sconce)
- USB Port and Socket
- Modern Designs
- Special Fabric and Color Options
- Robust Structure
- High Carbon Alloyed Steel Construction
- Electrostatic Painting in Special Oven Units
- Corrosion and Scratch Protection
- Special Silicone Opening Handles
- Safety Lock
- Large Interior Volume







Base Coil Pro Balance® is a special spring technology that provides customized spinal support with pocket springs, each of which can move independently.











Lighting







Friendly











Balance Spring Comfort





Alloyed Steel



Fabric



Breathable Thickness



## LIBERTA NIGHT

















### **PRACTICAL AND EXTRA COMFORTABLE**

Liberta Night mattress with removable topper offers you the opportunity to use either extra soft or a little harder. If necessary, it can also be used as an extra mattress with its detachable topper for your guests.

While supporting your ergonomics with soft layers in ideal proportions, it prepares a comfortable sleeping environment with its soft texture. This special mattress, which crowns its comfort layers with Base Coil Pro Balance® spring technology, is the key to a sound sleep.

### GENERAL FEATURES:

- Headboard with Lighting (Sconce)
- USB Port and Socket
- Modern Designs
- Special Fa