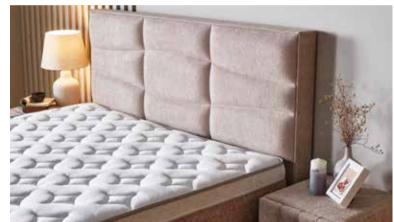

conditioner.

While its breathable feature allows moisture due to sweating to evaporate quickly, its innovative design fits perfectly into the modern lifestyle. Classic Coil Pro Balance® spring technology helps to reduce sleep-related pain.

#### GENERAL FEATURES:

- Robust Structure
- High Carbon Alloyed Steel Construction
- Electrostatic Painting in Special Oven Units
- Corrosion and Scratch Protection
- Special Silicone Opening Handles
- Safety Lock
- Large Interior Volume
- Robotic Vacuum Cleaner Applicable High Leg



Classic Coil Pro Balance is a special high-strength spring technology developed by ABC Bedding that supports the spine curve properly.





Management





Applicable







Technologies







Balance Spring



Comfort







Support

Mattress

## BAMBOO NATURA

















### **RESTFUL SLEEP COMFORT FROM NATURE**

Its natural fabric obtained from the fibers of the bamboo plant provides a fresh sleeping environment by increasing air circulation throughout the night. Thanks to its ability to evaporate moisture quickly, it helps reduce uncomfortable sweating.

It will be an ideal option for sensitive skin with its soft texture that evokes an extra soft feeling. Offering strength and durability, Base Coil Pro Balance® spring technology prolongs the life of your mattress and relieves pressure by distributing body weight evenly.

#### GENERAL FEATURES:

- Robust Structure
- High Carbon Alloyed Steel Construction
- Electrostatic Painting in Special Oven Units
- Corrosion and Scratch Protection
- Special Silicone Opening Handles
- Safety Lock
- Large Inte