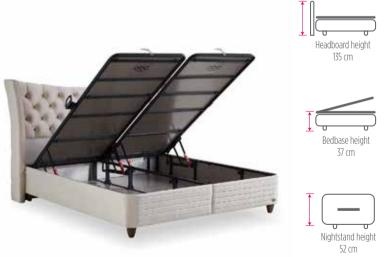

ized spinal support with pocket springs, each of which can move independently.











Handcraft















fort Layer





Support





Mattress

## VISCO LUX GREY



















### GENERAL FEATURES:

• Handcrafted Special Design

COMFORT...

- Robust Structure
- High Carbon Alloyed Steel Construction
- Electrostatic Painting in Special Oven Units

**FOR A DREAM LIKE SLEEP** 

VISCO; It is a special sponge discovered by NASA for space exploration. It takes and maintains its shape with the weight of our body. For this reason, it is also called

memory sponge. It is suitable for every body

- Corrosion and Scratch Protection
- Special Silicone Opening Handles
- Safety Lock
- Large Interior Volume















Technology









fort Layer







Support

## LUXURY

















THE SOFTEST CHOICE

THE VALUE OF THEIR

**FOR THOSE WHO KNOW** 

#### GENERAL FEATURES:

• Robust Structure

SLEEP...

- Handcrafted
- High Carbon Alloyed Steel Construction
- Electrostatic Painting in Special Oven Units
- Corrosion and Scratch Protection
- Special Silicone Opening Handles
- Safety Lock
- Large Interior Volume
- Robotic Vacuum Cleaner Applicable High Leg



Classic Coil Pro Balance is a special high-strength spring technology developed by ABC Bedding that supports the spine curve properly.











Layer





Friendly



Cleaner





Technologies







Balance







Fabric

Knitted



## BABYLON















the spine curve properly.

### **EXTRA COMFORT, EXTRA PLEASURE, EXTRA SLEEP** WITH ITS SPECIAL PAD

A soft texture and a soft sleep sounds good, right? You