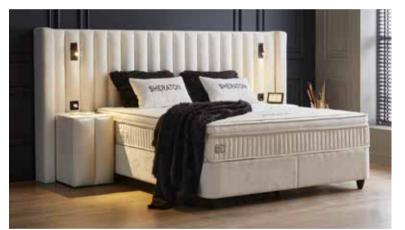

## SHEROTON WHITE

### A COMFORTABLE TOUCH **TO COZI NESS OF YOUR HOME**

Perfectly supports body shape and weight thanks to the latex comfort layer that reduces pressure points by adapting to the natural contours of the body during sleep. It prepares a healthy sleep environment by supporting the body's main pressure points. With its moisture and heat management fabric, it helps to create the ideal sleep climate throughout the night.

### GENERAL FEATURES:

- Headboard with Lighting (Sconce)
- USB Port and Socket
- Modern Designs
- Special Fabric and Color Options
- Robust Structure
- High Carbon Alloyed Steel Construction
- Electrostatic Painting in Special Oven Units
- Corrosion and Scratch Protection
- Special Silicone Opening Handles
- Safety Lock
- Large Interior Volume