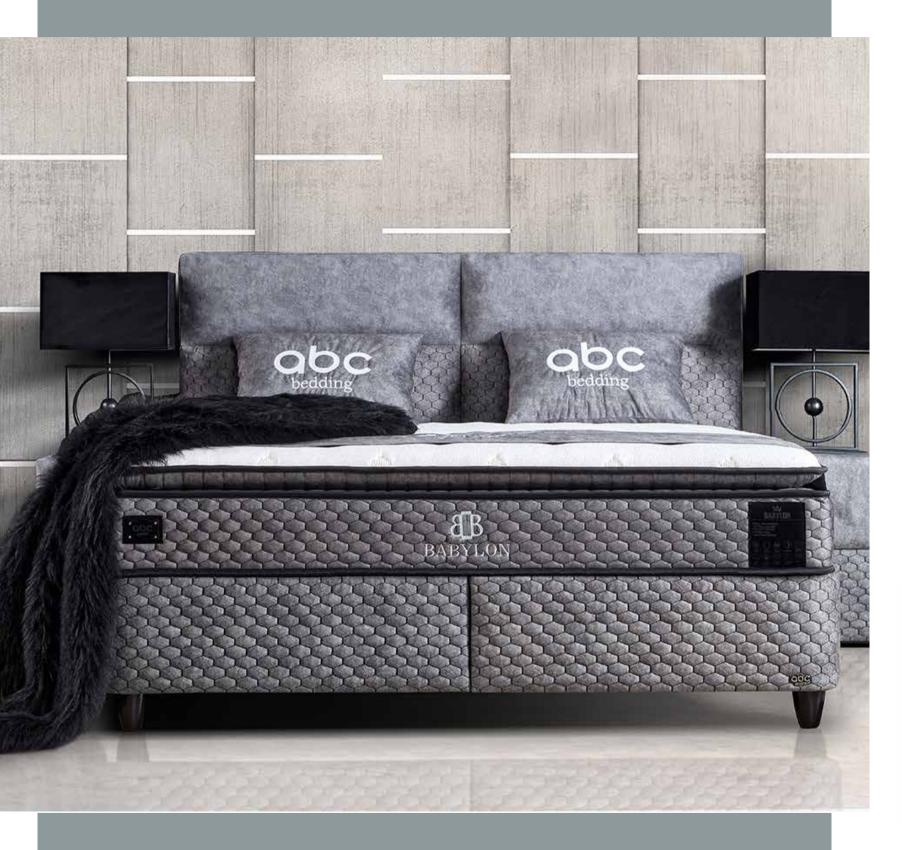

## BABYLON

the spine curve properly.

### **EXTRA COMFORT, EXTRA PLEASURE, EXTRA SLEEP** WITH ITS SPECIAL PAD

A soft texture and a soft sleep sounds good, right? You are ready to enjoy an indescribable comfort thanks to its special pad covered with knitted fabric specially designed for your skin. The technology of the package springs designed for full orthopedic comfort, which moves independently from each other, will allow you and your partner to experience an uninterrupted and comfortable sleep without being affected by the movements that may occur during sleep.