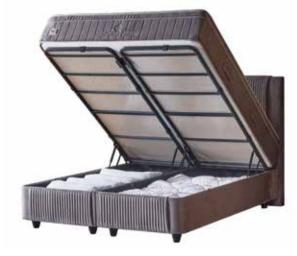

### **PRACTICAL AND EXTRA COMFORTABLE**

Liberta Night mattress with removable topper offers you the opportunity to use either extra soft or a little harder. If necessary, it can also be used as an extra mattress with its detachable topper for your guests.

While supporting your ergonomics with soft layers in ideal proportions, it prepares a comfortable sleeping environment with its soft texture. This special mattress, which crowns its comfort layers with Base Coil Pro Balance® spring technology, is the key to a sound sleep.