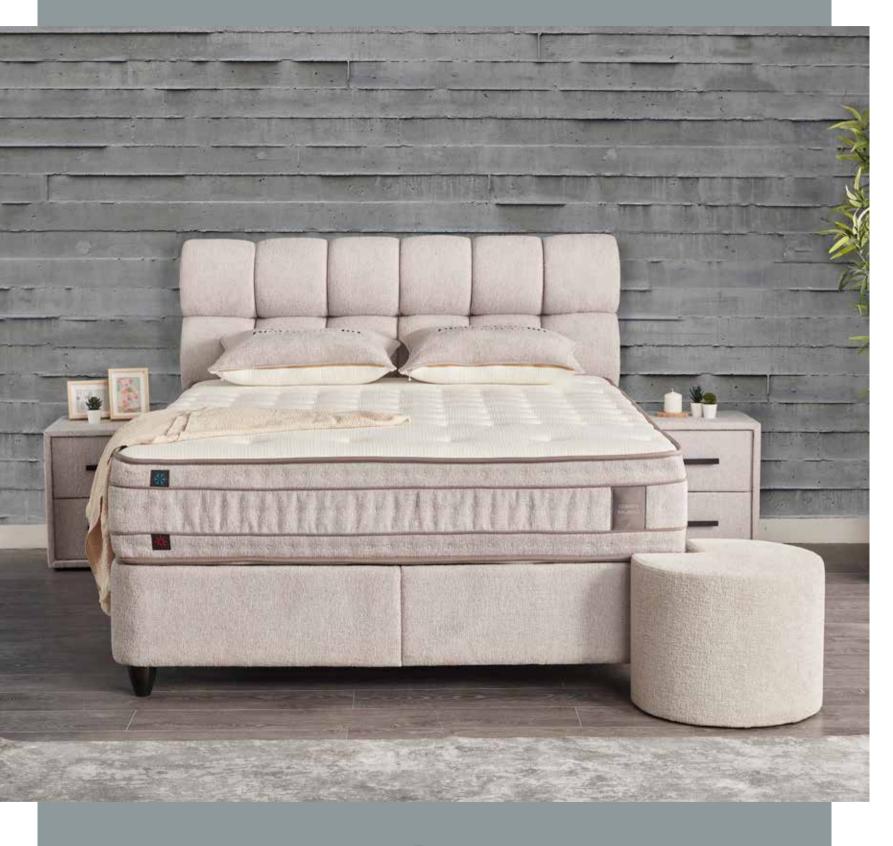

## JOSEPHINE

Josephin promises a journey beyond time in your bedroom. It takes you on an adventure under the stars every night with the robust structure of Poket springs and the comforting touch of the extra comfort layer. Its hybrid structure blends modern technology with a natural touch, while its detachable topper cutomizes your sleep experience at your choice.

### GENERAL FEATURES:

- Modern Design
- Robust Structure
- High Carbon Alloyed Steel Construction
- Electrostatic Painting in Special Oven Units
- Corrosion and Scratch Protection
- Safety Lock
- Large Interior Volume
- Robotic Vacuum Cleaner Applicable High Leg