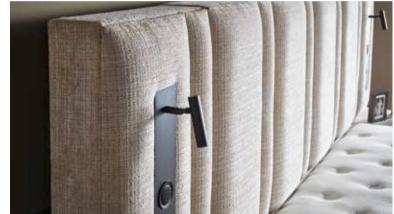

### GENERAL FEATURES:

- Headboard with Lighting (Sconce)
- USB Port and Socket
- Modern Designs
- Special Fabric and Color Options
- Robust Structure
- High Carbon Alloyed Steel Construction
- Electrostatic Painting in Special Oven Units
- Corrosion and Scratch Protection
- Special Silicone Opening Handles
- Safety Lock
- Large Interior Volume

Base Coil Pro Balance® is a special spring technology that provides customized spinal support with pocket springs, each of which can move independently.

Lighting

Friendly

Balance Spring Comfort

Alloyed Steel