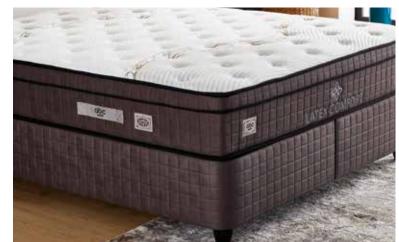

## LATEX COMFORT

### **RESTFUL SLEEP WITH COMFORT OF LATEX**

It provides an uninterrupted sleep experience thanks to its latex technology that supports even the heaviest parts of the body at an ideal rate thanks to its flexibility. It helps to reduce back, waist and neck pain by evenly distributing the pressure applied by the body to the mattress during sleep.

Thanks to the Base Coil Pro Balance® spring technology, the partners are less affected by each other's turning and tossing movements during sleep. Thanks to the combination of these two special mattress technologies, it offers peaceful nights.