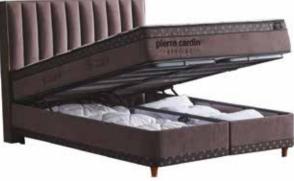

## JOSEPHINE

Josephin promises a journey beyond time in your bedroom. It takes you on an adventure under the stars every night with the robust structure of Poket springs and the comforting touch of the extra comfort layer. Its hybrid structure blends modern technology with a natural touch, while its detachable topper cutomizes your sleep experience at your choice.

### GENERAL FEATURES:

- Modern Design
- Robust Structure
- High Carbon Alloyed Steel Construction
- Electrostatic Painting in Special Oven Units
- Corrosion and Scratch Protection
- Safety Lock
- Large Interior Volume
- Robotic Vacuum Cleaner Applicable High Leg