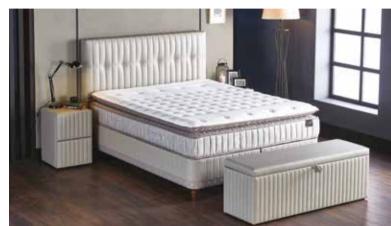

## JOSEPHINE

Josephin promises a journey beyond time in your bedroom. It takes you on an adventure under the stars every night with the robust structure of Poket springs and the comforting touch of the extra comfort layer. Its hybrid structure blends modern technology with a natural touch, while its detachable topper cutomizes your sleep experience at your choice.

### GENERAL FEATURES:

- Modern Design
- Robust Structure
- High Carbon Alloyed Steel Construction
- Electrostatic Painting in Special Oven Units
- Corrosion and Scratch Protection
- Safety Lock
- Large Interior Volume
- Robotic Vacuum Cleaner Applicable High Leg