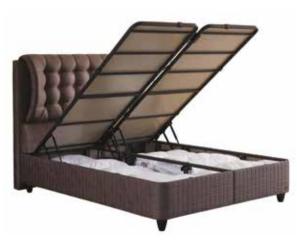

### GENERAL FEATURES:

- Modern Design
- Robust Structure
- High Carbon Alloyed Steel Construction
- Electrostatic Painting in Special Oven Units
- Corrosion and Scratch Protection
- Safety Lock
- Large Interior Volume
- Robotic Vacuum Cleaner Applicable High Leg