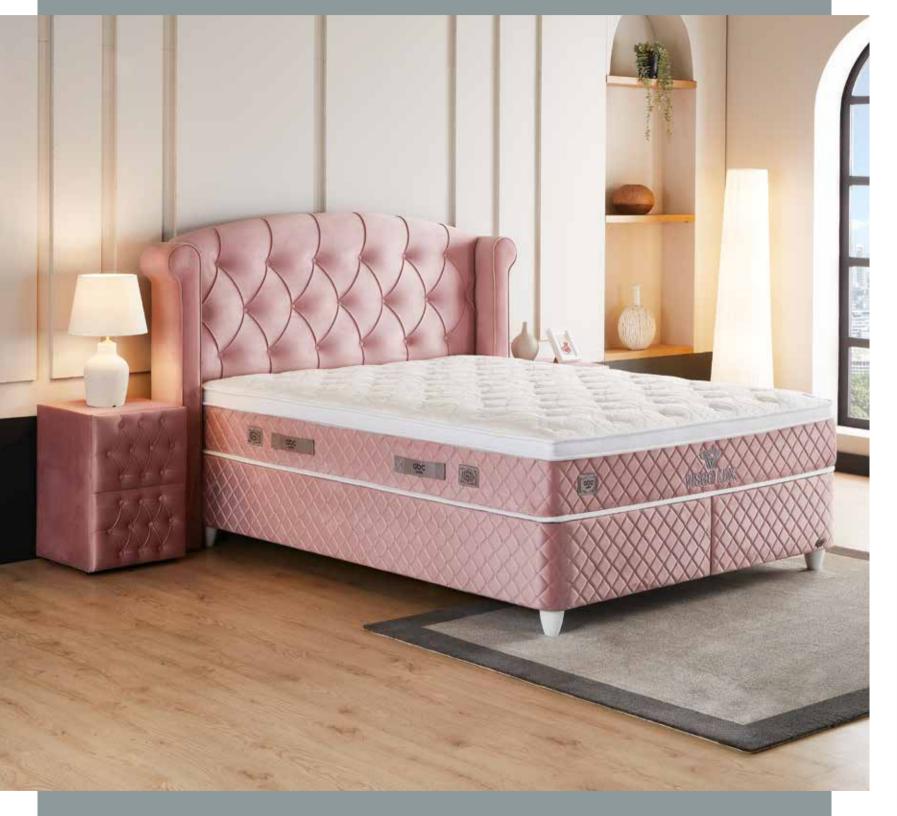

## VISCO LUX ROSE

### **PERFECT HARMONY OF VISCO TECHNOLOGY AND POCKET SPRING SYSTEM**

Visco Lux mattress with visco technology, which is sensitive to the pressure applied on the body, offers a personalized sleep experience by mimicking body contours. This special technology takes shape according to body temperature and weight and provides customized support to different parts of the body.

Base Coil Pro Balance® spring technology evenly distributes body weight and dampens pressure points. The combination of two excellent sleep technologies helps you experience uninterrupted sleep throughout the night.