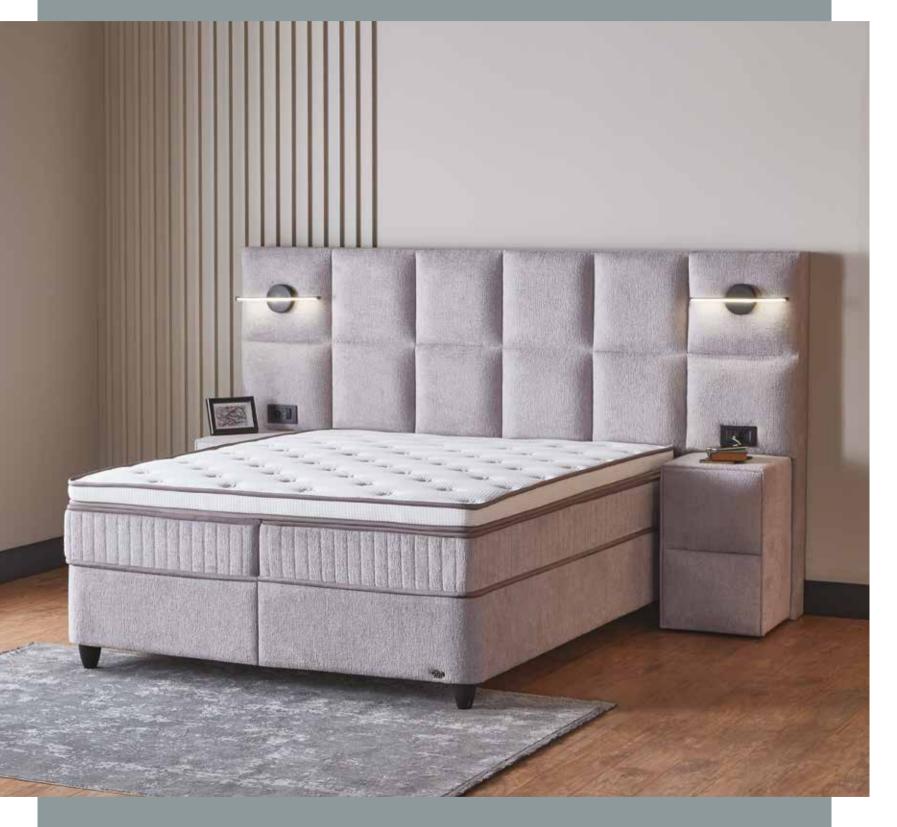

## SHEROTON WHITE

### A COMFORTABLE TOUCH **TO COZI NESS OF YOUR HOME**

Perfectly supports body shape and weight thanks to the latex comfort layer that reduces pressure points by adapting to the natural contours of the body during sleep. It prepares a healthy sleep environment by supporting the body's main pressure points. With its moisture and heat management fabric, it helps to create the ideal sleep climate throughout the night.

### GENERAL FEATURES:

- Headboard with Lighting (Sconce)
- USB Port and Socket
- Modern Designs
- Special Fabric and Color Options
- Robust Structure
- High Carbon Alloyed Steel Construction
- Electrostatic Painting in Special Oven Units
- Corrosion and Scratch Protection
- Special Silicone Opening Handles
- Safety Lock
- Large Interior Volume