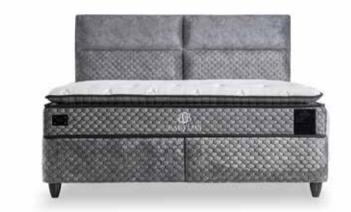

## BABYLON

the spine curve properly.

### **EXTRA COMFORT, EXTRA PLEASURE, EXTRA SLEEP** WITH ITS SPECIAL PAD

A soft texture and a soft sleep sounds good, right? You are ready to enjoy an indescribable comfort thanks to its special pad covered with knitted fabric specially designed for your skin. The technology of the package springs designed for full orthopedic comfort, which moves independently from each other, will allow you and your partner to experience an uninterrupted and comfortable sleep without being affected by the movements that may occur during sleep.