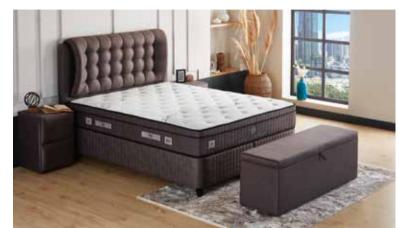

## JOSEPHINE

Josephin promises a journey beyond time in your bedroom. It takes you on an adventure under the stars every night with the robust structure of Poket springs and the comforting touch of the extra comfort layer. Its hybrid structure blends modern technology with a natural touch, while its detachable topper cutomizes your sleep experience at your choice.

### GENERAL FEATURES:

- Modern Design
- Robust Structure
- High Carbon Alloyed Steel Construction
- Electrostatic Painting in Special Oven Units
- Corrosion and Scratch Protection
- Safety Lock
- Large Interior Volume
- Robotic Vacuum Cleaner Applicable High Leg