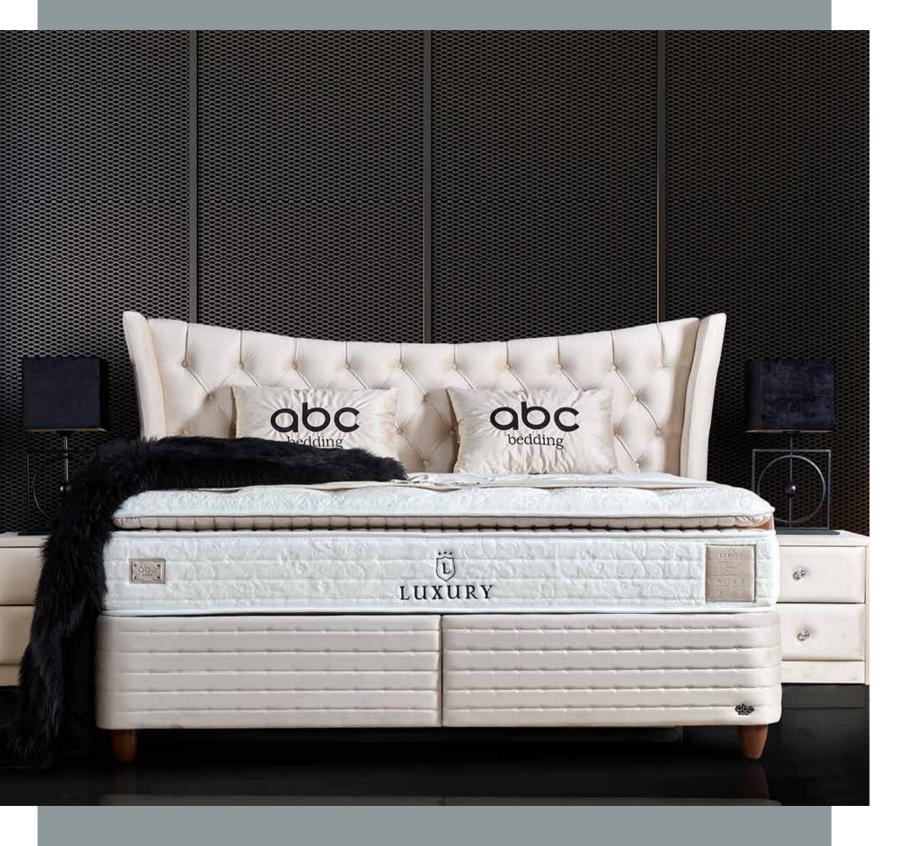

## LUXURY

THE SOFTEST CHOICE

THE VALUE OF THEIR

**FOR THOSE WHO KNOW** 

#### GENERAL FEATURES:

• Robust Structure

SLEEP...

- Handcrafted
- High Carbon Alloyed Steel Construction
- Electrostatic Painting in Special Oven Units
- Corrosion and Scratch Protection
- Special Silicone Opening Handles
- Safety Lock
- Large Interior Volume
- Robotic Vacuum Cleaner Applicable High Leg

Classic Coil Pro Balance is a special high-strength spring technology developed by ABC Bedding that supports the spine curve properly.

Layer

Friendly

Cleaner

Technologies

Balance

Fabric

Knitted