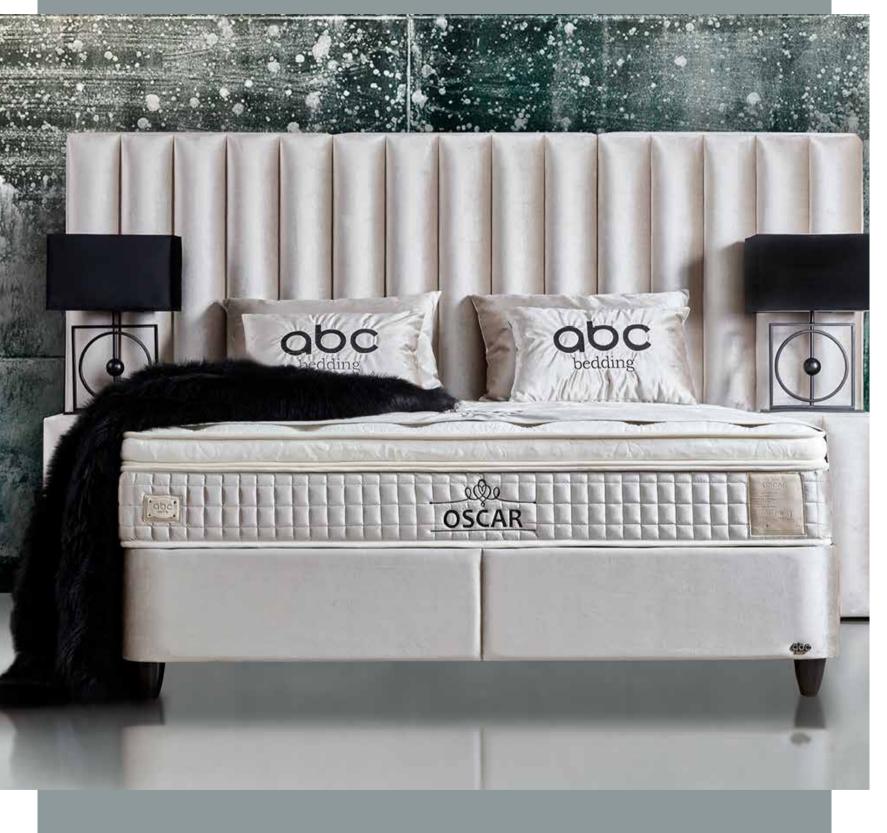

## OSCAR

A SPINE FRIENDLY, **COMFORTABLE AND UNIQUE SLEEP?** Oscar consists of the combination of bonnel spring technology with a fully orthopedic

structure that balances the pressure acting on the mattress by quilting Thermobond Fiber and Hyper Soft sponge of White Queen fabric. The plush fabric used on the mattress surface provides a natural softness to the mattress. You will feel the comfort of its magnificent texture when you go to sleep...

### GENERAL FEATURES:

- Robust Structure
- Handcrafted
- High Carbon Alloyed Steel Construction
- Electrostatic Painting in Special Oven Units
- Corrosion and Scratch Protection
- Special Silicone Opening Handles
- Safety Lock
- Large Interior Volume
- Robotic Vacuum Cleaner Applicable High Leg