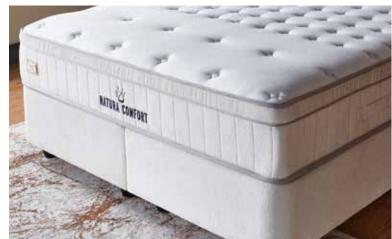

## NATURA COMFORT

### IN HARMONY WITH YOU **EVERY MOMENT DURING SLEEP**

Thanks to Dynamic® fabric, a special technology that manages the microclimate through moisture transfer, it reduces evaporation in low temperature and increases evaporation in high temperature. This special fabric, which reacts like a natural air conditioner, offers a personalized sleep experience.

Thanks to its extra comfort layer, it helps you wake up rested and fresh in the morning. Base Coil Pro Balance® spring technology provides the ideal support to protect your spine health.