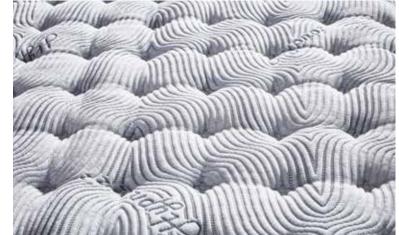

## JOSEPHINE

Josephin promises a journey beyond time in your bedroom. It takes you on an adventure under the stars every night with the robust structure of Poket springs and the comforting touch of the extra comfort layer. Its hybrid structure blends modern technology with a natural touch, while its detachable topper cutomizes your sleep experience at your choice.

### GENERAL FEATURES:

- Modern Design
- Robust Structure
- High Carbon Alloyed Steel Construction
- Electrostatic Painting in Special Oven Units
- Corrosion and Scratch Protection
- Safety Lock
- Large Interior Volume
- Robotic Vacuum Cleaner Applicable High Leg

Base Coil Pro Balance® is a special spring technology that provides customized spinal support with pocket springs, each of which can move independently.

Lighting

Cleaner

Balance Spring

Comfort

Alloyed Steel