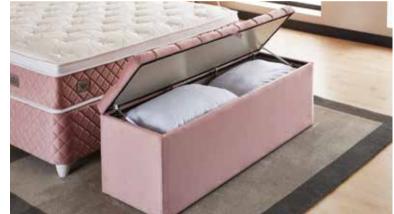

### GENERAL FEATURES:

- Headboard with Lighting (Sconce)
- USB Port and Socket
- Modern Designs
- Special Fabric and Color Options
- Robust Structure
- High Carbon Alloyed Steel Construction
- Electrostatic Painting in Special Oven Units
- Corrosion and Scratch Protection
- Special Silicone Opening Handles
- Safety Lock
- Large Interior Volume

### GENERAL FEATURES:

- Headboard with Lighting (Sconce)
- USB Port and Socket
- Modern Designs
- Special Fabric and Color Options
- Robust Structure
- High Carbon Alloyed Steel Construction
- Electrostatic Painting in Special Oven Units
- Corrosion and Scratch Protection
- Special Silicone Opening Handles Safety Lock
- Large Interior Volume