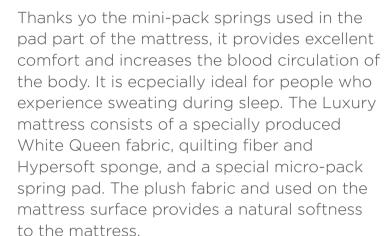

## OSCAR

A SPINE FRIENDLY, **COMFORTABLE AND UNIQUE SLEEP?** Oscar consists of the combination of bonnel spring technology with a fully orthopedic

structure that balances the pressure acting on the mattress by quilting Thermobond Fiber and Hyper Soft sponge of White Queen fabric. The plush fabric used on the mattress surface provides a natural softness to the mattress. You will feel the comfort of its magnificent texture when you go to sleep...