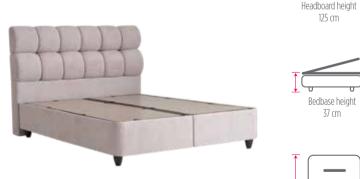

## JOSEPHINE

Josephin promises a journey beyond time in your bedroom. It takes you on an adventure under the stars every night with the robust structure of Poket springs and the comforting touch of the extra comfort layer. Its hybrid structure blends modern technology with a natural touch, while its detachable topper cutomizes your sleep experience at your choice.