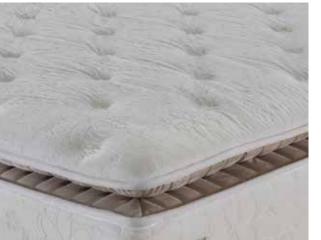

## OSCAR

A SPINE FRIENDLY, **COMFORTABLE AND UNIQUE SLEEP?** Oscar consists of the combination of bonnel spring technology with a fully orthopedic

structure that balances the pressure acting on the mattress by quilting Thermobond Fiber and Hyper Soft sponge of White Queen fabric. The plush fabric used on the mattress surface provides a natural softness to the mattress. You will feel the comfort of its magnificent texture when you go to sleep...