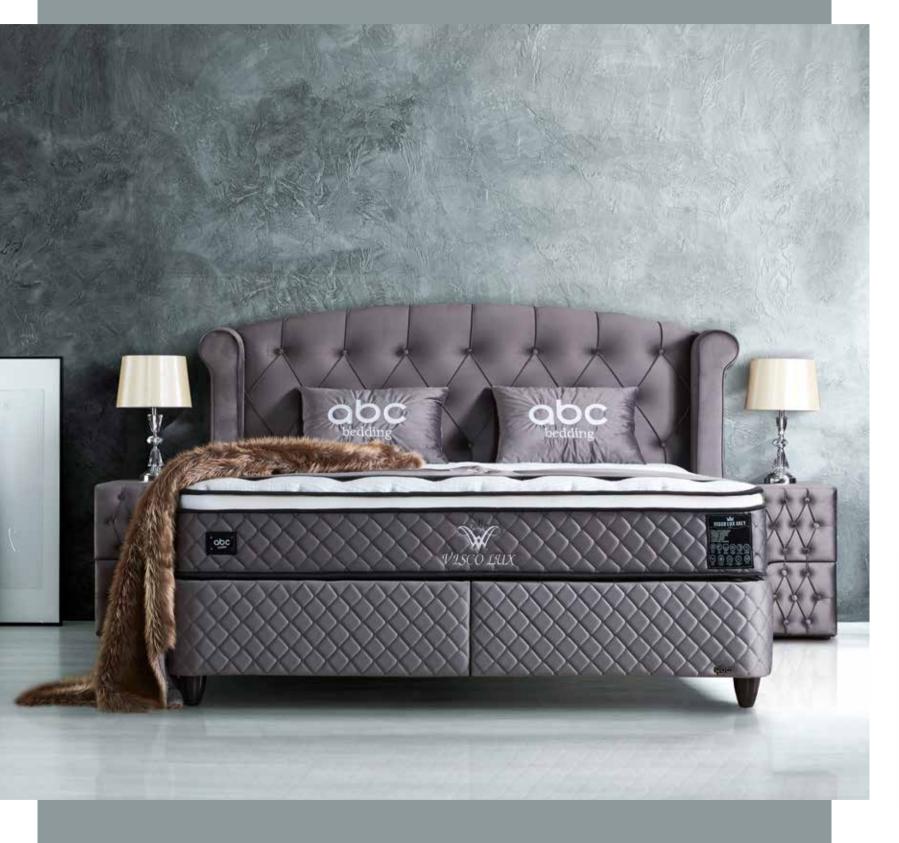

## VISCO LUX GREY

### GENERAL FEATURES:

• Handcrafted Special Design

COMFORT...

- Robust Structure
- High Carbon Alloyed Steel Construction
- Electrostatic Painting in Special Oven Units

**FOR A DREAM LIKE SLEEP** 

VISCO; It is a special sponge discovered by NASA for space exploration. It takes and maintains its shape with the weight of our body. For this reason, it is also called

memory sponge. It is suitable for every body

- Corrosion and Scratch Protection
- Special Silicone Opening Handles
- Safety Lock
- Large Interior Volume

Technology

fort Layer

Support