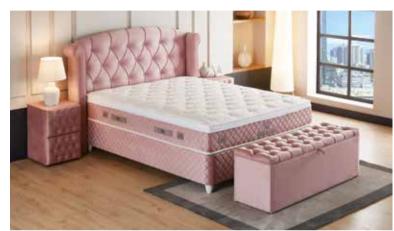

## VISCO LUX ROSE

### **PERFECT HARMONY OF VISCO TECHNOLOGY AND POCKET SPRING SYSTEM**

Visco Lux mattress with visco technology, which is sensitive to the pressure applied on the body, offers a personalized sleep experience by mimicking body contours. This special technology takes shape according to body temperature and weight and provides customized support to different parts of the body.

Base Coil Pro Balance® spring technology evenly distributes body weight and dampens pressure points. The combination of two excellent sleep technologies helps you experience uninterrupted sleep throughout the night.