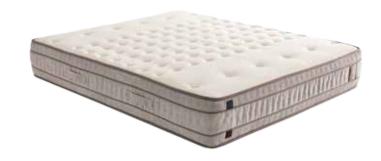

## JOSEPHINE

Josephin promises a journey beyond time in your bedroom. It takes you on an adventure under the stars every night with the robust structure of Poket springs and the comforting touch of the extra comfort layer. Its hybrid structure blends modern technology with a natural touch, while its detachable topper cutomizes your sleep experience at your choice.

### GENERAL FEATURES:

- Modern Design
- Robust Structure
- High Carbon Alloyed Steel Construction
- Electrostatic Painting in Special Oven Units
- Corrosion and Scratch Protection
- Safety Lock
- Large Interior Volume
- Robotic Vacuum Cleaner Applicable High Leg