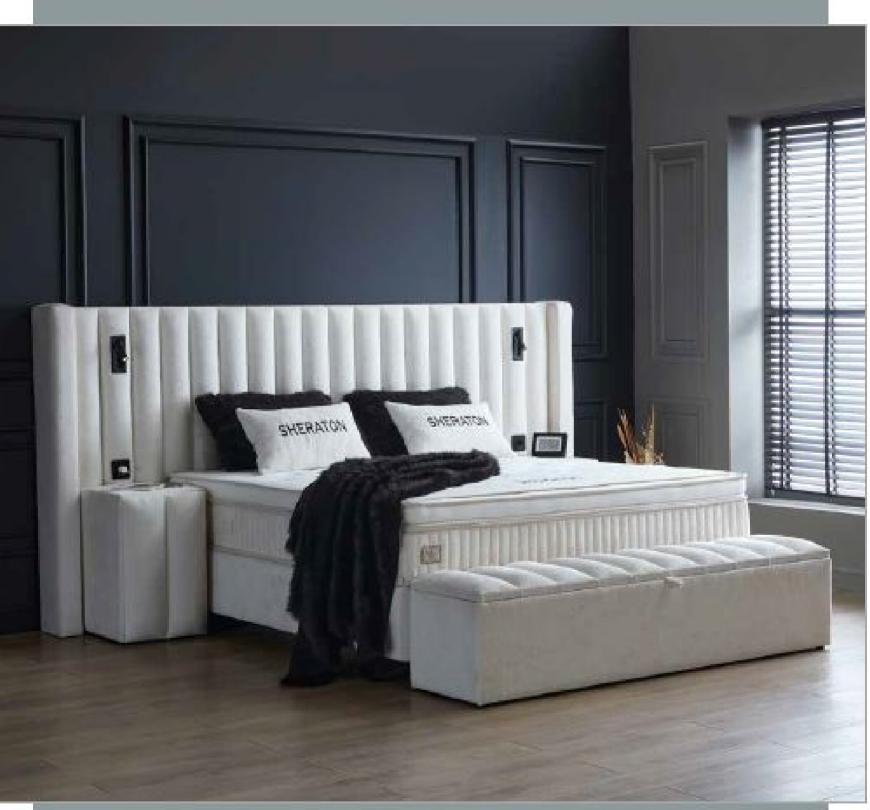

## SHEROTON WHITE

### A COMFORTABLE TOUCH **TO COZI NESS OF YOUR HOME**

Perfectly supports body shape and weight thanks to the latex comfort layer that reduces pressure points by adapting to the natural contours of the body during sleep. It prepares a healthy sleep environment by supporting the body's main pressure points. With its moisture and heat management fabric, it helps to create the ideal sleep climate throughout the night.

### GENERAL FEATURES:

- Headboard with Lighting (Sconce)
- USB Port and Socket
- Modern Designs
- Special Fabric and Color Options
- Robust Structure
- High Carbon Alloyed Steel Construction
- Electrostatic Painting in Special Oven Units
- Corrosion and Scratch Protection
- Special Silicone Opening Handles
- Safety Lock
- Large Interior Volume