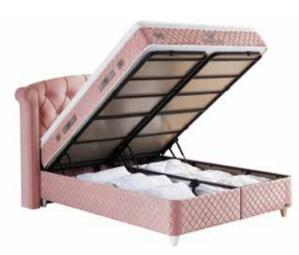

### GENERAL FEATURES:

- Headboard with Lighting (Sconce)
- USB Port and Socket
- Modern Designs
- Special Fabric and Color Options
- Robust Structure
- High Carbon Alloyed Steel Construction
- Electrostatic Painting in Special Oven Units
- Corrosion and Scratch Protection
- Special Silicone Opening Handles
- Safety Lock
- Large Interior Volume

### GENERAL FEATURES:

- Headboard with Lighting (Sconce)
- USB Port and Socket
- Modern Designs
- Special Fabric and Color Options
- Robust Structure
- High Carbon Alloyed Steel Construction
- Electrostatic Painting in Special Oven Units
- Corrosion and Scratch Protection
- Special Silicone Opening Handles Safety Lock
- Large Interior Volume