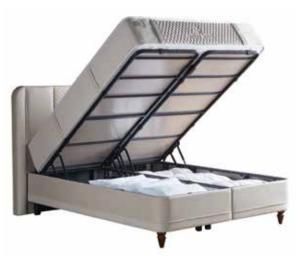

### GENERAL FEATURES:

- Modern Design
- Robust Structure
- High Carbon Alloyed Steel Construction
- Electrostatic Painting in Special Oven Units
- Corrosion and Scratch Protection
- Safety Lock
- Large Interior Volume
- Robotic Vacuum Cleaner Applicable High Leg

### GENERAL FEATURES:

- Modern Designs
- Robust Structure
- High Carbon Alloyed Steel Construction
- Electrostatic Painting in Special Oven Units
- Corrosion and Scratch Protection
- Safety Lock
- Large Interior Volume
- Robotic Vacuum Cleaner Applicable High Leg

### GENERAL FEATURES:

- Modern Design
- Handcrafted
- Easy to Clean
- Robust Structure
- High Carbon Alloyed Steel Construction
- Electrostatic Painting in Special Oven Units
- Corrosion and Scratch Protection
- Safety Lock
- Large Interior Volume
- Robotic Vacuum Cleaner Applicable High Leg

### GENERAL FEATURES:

- Modern Design
- Handcrafted Special Design
- Robust Structure
- High Carbon Alloyed Steel Construction
- Electrostatic Painting in Special Oven Units
- Corrosion and Scratch Protection
- Handcrafted Special Design
- Safety Lock
- Large Interior Volume
- Robotic Vacuum Cleaner Applicable High Leg

#### GENERAL FEATURES:

- Modern Design
- Robust Structure
- High Carbon Alloyed Steel Construction
- Electrostatic Painting in Special Oven Units
- Corrosion and Scratch Protection
- Safety Lock
- Large Interior Volume
- Robotic Vacuum Cleaner Applicable High Leg

### GENERAL FEATURES:

- Modern Design
- Booklight
- Robust Structure
- High Carbon Alloyed Steel Construction
- Electrostatic Painting in Special Oven Units
- Corrosion and Scratch Protection
- Safety Lock
- Large Interior Volume

### GENERAL FEATURES:

- Headboard with Lighting (Sconce)
- USB Port and Socket
- Modern Designs
- Special Fabric and Color Options
- Robust Structure
- High Carbon Alloyed Steel Construction
- Electrostatic Painting in Special Oven Units
- Corrosion and Scratch Protection
- Special Silicone Opening Handles
- Safety Lock
- Large Interior Volume

### GENERAL FEATURES:

- Headboard with Lighting (Sconce)
- USB Port and Socket
- Modern Designs
- Special Fabric and Color Options
- Robust Structure
- High Carbon Alloyed Steel Construction
- Electrostatic Painting in Special Oven Units
- Corrosion and Scratch Protection
- Special Silicone Opening Handles Safety Lock
- Large Interior Volume

### GENERAL FEATURES:

- Robust Structure
- Handcrafted
- High Carbon Alloyed Steel Construction
- Electrostatic Painting in Special Oven Units
- Corrosion and Scratch Protection
- Special Silicone Opening Handles
- Safety Lock
- Large Interior Volume
- Robotic Vacuum Cleaner Applicable High Leg

#### GENERAL FEATURES:

- Modern Design
- Booklight
- Robust Structure
- High Carbon Alloyed Steel Construction
- Electrostatic Painting in Special Oven Units
- Corrosion and Scratch Protection
- Special Silicone Opening Handles
- Safety Lock
- Large Interior Volume

#### GENERAL FEATURES:

- Robust Structure
- High Carbon Alloyed Steel Construction
- Electrostatic Painting in Special Oven Units
- Corrosion and Scratch Protection
- Special Silicone Opening Handles
- Safety Lock
- Large Interior Volume

#### GENERAL FEATURES:

- Robust Structure
- High Carbon Alloyed Steel Construction
- Electrostatic Painting in Special Oven Units
- Corrosion and Scratch Protection
- Special Silicone Opening Handles
- Safety Lock
- Large Interior Volume
- Detachable Zippered Mattress Topper

#### GENERAL FEATURES:

- Robust Structure
- High Carbon Alloyed Steel Construction
- Electrostatic Painting in Special Oven Units
- Corrosion and Scratch Protection
- Special Silicone Opening Handles
- Safety Lock
- Large Interior Volume
- Robotic Vacuum Cleaner Applicable High Leg

#### GENERAL FEATURES:

- Modern Designs
- Special Fabric and Color Options
- USB Port
- Robust Structure
- High Carbon Alloyed Steel Construction
- Electrostatic Painting in Special Oven Units
- Corrosion and Scratch Protection
- Special Silicone Opening Handles
- Safety Lock
- Large Interior Volume

#### GENERAL FEATURES:

- Modern Designs
- Robust Structure
- High Carbon Alloyed Steel Construction
- Electrostatic Painting in Special Oven Units
- Corrosion and Scratch Protection
- Special Silicone Opening Handles
- Safety Lock
- Large Interior Volume
- Detachable Mattress Topper

### GENERAL FEATURES:

- Robust Structure
- High Carbon Alloyed Steel Construction
- Electrostatic Painting in Special Oven Units
- Corrosion and Scratch Protection
- Special Silicone Opening Handles
- Safety Lock
- Large Interior Volume

### GENERAL FEATURES:

- Handcrafted Special Design
- Robust Structure
- High Carbon Alloyed Steel Construction
- Electrostatic Painting in Special Oven Units
- Corrosion and Scratch Protection
- Special Silicone Opening Handles
- Safety Lock
- Large Interior Volume

#### GENERAL FEATURES:

• Robust Structure

SLEEP...

- Handcrafted
- High Carbon Alloyed Steel Construction
- Electrostatic Painting in Special Oven Units
- Corrosion and Scratch Protection
- Special Silicone Opening Handles
- Safety Lock
- Large Interior Volume
- Robotic Vacuum Cleaner Applicable High Leg

### GENERAL FEATURES:

- Robust Structure
- High Carbon Alloyed Steel Construction
- Electrostatic Painting in Special Oven Units
- Corrosion and Scratch Protection
- Special Silicone Opening Handles
- Safety Lock
- Large Interior Volume
- Robotic Vacuum Cleaner Applicable High Leg

- Robust Structure
- Handcrafted
- High Carbon Alloyed Steel Construction
- Electrostatic Painting in Special Oven Units
- Corrosion and Scratch Protection
- Special Silicone Opening Handles
- Safety Lock
- Large Interior Volume
- Robotic Vacuum Cleaner Applicable High Leg