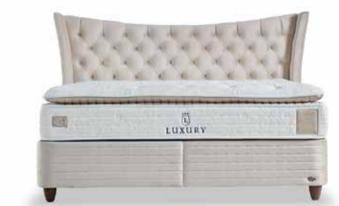

customized spinal support with pocket springs, each of which can move independently.











Handcraft















fort Layer





Support





Mattress

## VISCO LUX GREY



















### GENERAL FEATURES:

• Handcrafted Special Design

COMFORT...

- Robust Structure
- High Carbon Alloyed Steel Construction
- Electrostatic Painting in Special Oven Units

**FOR A DREAM LIKE SLEEP** 

VISCO; It is a special sponge discovered by NASA for space exploration. It takes and maintains its shape with the weight of our body. For this reason, it is also called

memory sponge. It is suitable for every body

- Corrosion and Scratch Protection
- Special Silicone Opening Handles
- Safety Lock
- Large Interior Volume















Technology









fort Layer







Support

## LUXURY

















THE SOFTEST CHOICE

THE VALUE OF THEIR

**FOR THOSE WHO KNOW** 

#### GENERAL FEATURES:

• Robust Structure

SLEEP...

- Handcrafted
- High Carbon Alloyed Steel Construction
- Electrostatic Painting in Special Oven Units
- Corrosion and Scratch Protection
- Special Silicone Opening Handles
- Safety Lock
- Large Interior Volume
- Robotic Vacuum Cleaner Applicable High Leg



Classic Coil Pro Balance is a special high-strength spring technology developed by ABC Bedding that supports the spine curve properly.











Layer





Friendly



Cleaner





Technologies







Balance







Fabric

Knitted



## BABYLON















the spine curve properly.

### **EXTRA COMFORT, EXTRA PLEASURE, EXTRA SLEEP** WITH ITS SPECIAL PAD

A soft texture and a soft sleep sounds good, righ