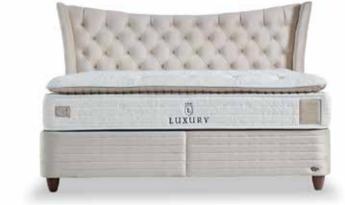

stomized spinal support with pocket springs, each of which can move independently.











Handcraft















fort Layer





Support





Mattress

## VISCO LUX GREY



















### GENERAL FEATURES:

• Handcrafted Special Design

COMFORT...

- Robust Structure
- High Carbon Alloyed Steel Construction
- Electrostatic Painting in Special Oven Units

**FOR A DREAM LIKE SLEEP** 

VISCO; It is a special sponge discovered by NASA for space exploration. It takes and maintains its shape with the weight of our body. For this reason, it is also called

memory sponge. It is suitable for every body

- Corrosion and Scratch Protection
- Special Silicone Opening Handles
- Safety Lock
- Large Interior Volume















Technology









fort Layer







Support

## LUXURY

















THE SOFTEST CHOICE

THE VALUE OF THEIR

**FOR THOSE WHO KNOW** 

#### GENERAL FEATURES:

• Robust Structure

SLEEP...

- Handcrafted
- High Carbon Alloyed Steel Construction
- Electrostatic Painting in Special Oven Units
- Corrosion and Scratch Protection
- Special Silicone Opening Handles
- Safety Lock
- Large Interior Volume
- Robotic Vacuum Cleaner Applicable High Leg



Classic Coil Pro Balance is a special high-strength spring technology developed by ABC Bedding that supports the spine curve properly.











Layer





Friendly



Cleaner





Technologies







Balance







Fabric

Knitted



## BABYLON















the spine curve properly.

### **EXTRA COMFORT, EXTRA PLEASURE, EXTRA SLEEP** WITH ITS SPECIAL PAD

A soft texture and a soft sleep sounds good, right?