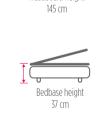

## SHEROTON WHITE







### A COMFORTABLE TOUCH **TO COZI NESS OF YOUR HOME**

Perfectly supports body shape and weight thanks to the latex comfort layer that reduces pressure points by adapting to the natural contours of the body during sleep. It prepares a healthy sleep environment by supporting the body's main pressure points. With its moisture and heat management fabric, it helps to create the ideal sleep climate throughout the night.



### GENERAL FEATURES:

- Headboard with Lighting (Sconce)
- USB Port and Socket
- Modern Designs
- Special Fabric and Color Options
- Robust Structure
- High Carbon Alloyed Steel Construction
- Electrostatic Painting in Special Oven Units
- Corrosion and Scratch Protection
- Special Silicone Opening Handles
- Safety Lock
- Large Interior Volume







Base Coil Pro Balance® is a special spring technology that provides customized spinal support with pocket springs, each of which can move independently.











Lighting







Friendly











Balance Spring Comfort





Alloyed Steel



Fabric



Breathable Thickness



## LIBERTA NIGHT

















### **PRACTICAL AND EXTRA COMFORTABLE**

Liberta Night mattress with removable topper offers you the opportunity to use either extra soft or a little harder. If necessary, it can also be used as an extra mattress with its detachable topper for your guests.

While supporting your ergonomics with soft layers in ideal proportions, it prepares a comfortable sleeping environment with its soft texture. This special mattress, which crowns its comfort layers with Base Coil Pro Balance®