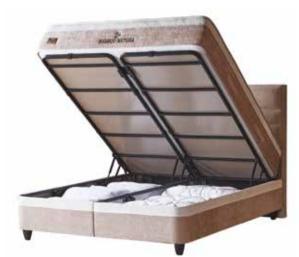

## BAMBOO NATURA

### **RESTFUL SLEEP COMFORT FROM NATURE**

Its natural fabric obtained from the fibers of the bamboo plant provides a fresh sleeping environment by increasing air circulation throughout the night. Thanks to its ability to evaporate moisture quickly, it helps reduce uncomfortable sweating.

It will be an ideal option for sensitive skin with its soft texture that evokes an extra soft feeling. Offering strength and durability, Base Coil Pro Balance® spring technology prolongs the life of your mattress and relieves pressure by distributing body weight evenly.