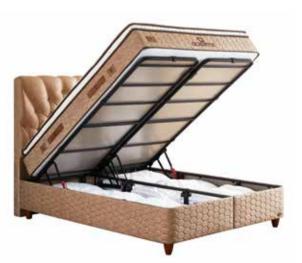

ineal gland in the brain. In this way, it helps speed up to fall asleep.

Offering personalized comfort and ergonomics, Base Coil Pro Balance® spring technology helps you start the new day rested and fresh. It offers a feeling of sleeping on clouds with the extra comfort layer in its inner structure.



### GENERAL FEATURES:

- Robust Structure
- High Carbon Alloyed Steel Construction
- Electrostatic Painting in Special Oven Units
- Corrosion and Scratch Protection
- Special Silicone Opening Handles
- Safety Lock
- Large Interior Volume





Base Coil Pro Balance® is a special spring technology that provides customized spinal support with pocket springs, each of which can move independently.



















Mattress



Balance Spring



Comfort







Support





## OCALIPTUS

















### **NATURAL AND COOL SLEEPING COMFORT**

Thanks to the 100% natural wool layer used in the comfort pad, which is a real heat insulator, it keeps cool in summer and warm in winter, while shortening the time to fall asleep. In case of sweating, it quickly absorbs and evaporates moisture and prepares a dry and comfortable sleeping environment.

Base Coil Pro Balance® spring technology, which can move independently of each other, supports a sound night's sleep where the partners are not affected by each other's movements. It offers a unique sleep experience with extra comfort layers.

### GENERAL FEATURES:

- Robust Structure
- High Carbon Alloyed Steel Construction
- Electrostatic Painting in Special Oven Units
- Corrosion and Scratch Protection
- Special Silicone Opening Handles
-