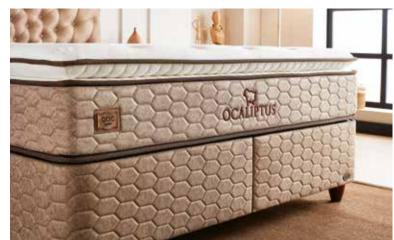

## OCALIPTUS

### **NATURAL AND COOL SLEEPING COMFORT**

Thanks to the 100% natural wool layer used in the comfort pad, which is a real heat insulator, it keeps cool in summer and warm in winter, while shortening the time to fall asleep. In case of sweating, it quickly absorbs and evaporates moisture and prepares a dry and comfortable sleeping environment.

Base Coil Pro Balance® spring technology, which can move independently of each other, supports a sound night's sleep where the partners are not affected by each other's movements. It offers a unique sleep experience with extra comfort layers.