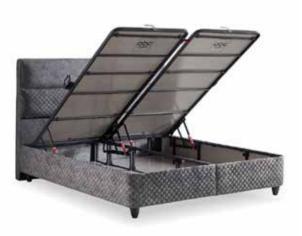

### GENERAL FEATURES:

- Modern Design
- Robust Structure
- High Carbon Alloyed Steel Construction
- Electrostatic Painting in Special Oven Units
- Corrosion and Scratch Protection
- Safety Lock
- Large Interior Volume
- Robotic Vacuum Cleaner Applicable High Leg

### GENERAL FEATURES:

- Modern Designs
- Robust Structure
- High Carbon Alloyed Steel Construction
- Electrostatic Painting in Special Oven Units
- Corrosion and Scratch Protection
- Safety Lock
- Large Interior Volume
- Robotic Vacuum Cleaner Applicable High Leg

### GENERAL FEATURES:

- Modern Design
- Handcrafted
- Easy to Clean
- Robust Structure
- High Carbon Alloyed Steel Construction
- Electrostatic Painting in Special Oven Units
- Corrosion and Scratch Protection
- Safety Lock
- Large Interior Volume
- Robotic Vacuum Cleaner Applicable High Leg

### GENERAL FEATURES:

- Modern Design
- Handcrafted Special Design
- Robust Structure
- High Carbon Alloyed Steel Construction
- Electrostatic Painting in Special Oven Units
- Corrosion and Scratch Protection
- Handcrafted Special Design
- Safety Lock
- Large Interior Volume
- Robotic Vacuum Cleaner Applicable High Leg