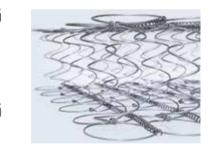

Base Coil Pro Balance® is a special spring technology that provides customized spinal support with pocket springs, each of which can move independently.

Lighting

Cleaner

Balance Spring

Comfort

Alloyed Steel