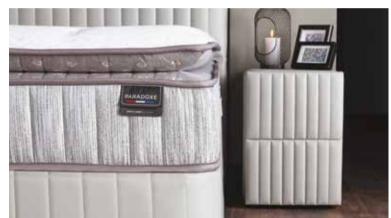

## PARADOXE

Paradoxe is like a wave of energy coming through the night. Its fabric with Vitalize® technology awakens the hidden power in your body, keeping your metabolism alive even while you sleep. This mattress is a tool not only for resting, but also for boosting your life energy.

Paradoxe Pocket Spring support and the super softness of Hyper Foam embrace your body and boost your energy. Vitalize® fabric enriched with bio-ceramic minerals activates your body's natural healing powers every night. Paradoxe redefines the links between sleep and health.

### GENERAL FEATURES:

- Modern Design
- Handcrafted Special Design
- Robust Structure
- High Carbon Alloyed Steel Construction
- Electrostatic Painting in Special Oven Units
- Corrosion and Scratch Protection
- Handcrafted Special Design
- Safety Lock
- Large Interior Volume
- Robotic Vacuum Cleaner Applicable High Leg