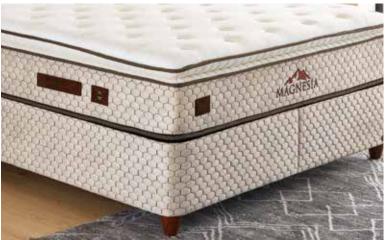

## MAGNESIA

# **ASLEEP ON CLOUDS**

Magnesia mattress, which contains natural magnetic minerals obtained from the special rocks of Manisa's Mount Spil, supports the release of melatonin hormone by triggering the pineal gland in the brain. In this way, it helps speed up to fall asleep.

Offering personalized comfort and ergonomics, Base Coil Pro Balance® spring technology helps you start the new day rested and fresh. It offers a feeling of sleeping on clouds with the extra comfort layer in its inner structure.