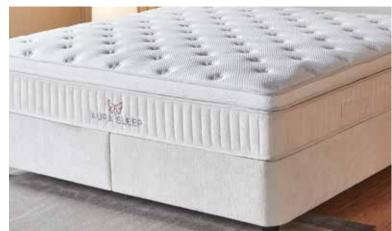

## AURA SLEEP

### **ESSENTIAL MATTRESS FOR THE SWEETEST SLEEP**

With its breathable special knitted fabric, it increases air permeability during sleep and provides a drier and more comfortable sleep feeling. Thanks to its flexible and soft texture, it offers a comfortable sleeping surface while also helping to balance body temperature.

It allows you to leave the hustle and stress of the day behind with the extra comfort layers in its inner structure. The Base Coil Pro Balance® spring system perfectly supports body weight, making the sleeping experience more pleasant.

#### GENERAL FEATURES:

- Robust Structure
- High Carbon Alloyed Steel Construction
- Electrostatic Painting in Special Oven Units
- Corrosion and Scratch Protection
- Special Silicone Opening Handles
- Safety Lock
- Large Interior Volume
- Detachable Zippered Mattress Topper