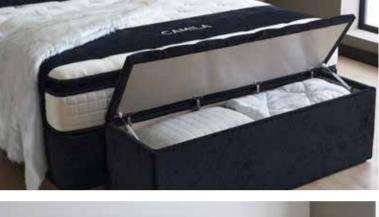

## CAMILA

### **INVITE GRACE AND ELEGANCE TO YOUR BEDROOM**

Camila mattress, which combines quality and comfort in your bedroom with its jacquard fabric, creates an extra soft feeling on the sleeping surface. With the perfect harmony of HR sponge and pocket spring technology, it provides the ideal support necessary for your spine health. While crowning all features with an extra comfort pad, it offers the privilege of sleeping on a quality mattress for many years.