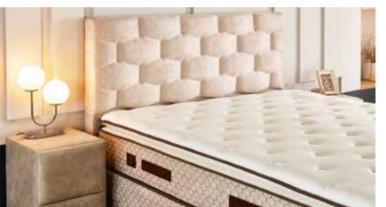

## JOSEPHINE

Josephin promises a journey beyond time in your bedroom. It takes you on an adventure under the stars every night with the robust structure of Poket springs and the comforting touch of the extra comfort layer. Its hybrid structure blends modern technology with a natural touch, while its detachable topper cutomizes your sleep experience at your choice.

### GENERAL FEATURES:

- Modern Design
- Robust Structure
- High Carbon Alloyed Steel Construction
- Electrostatic Painting in Special Oven Units
- Corrosion and Scratch Protection
- Safety Lock
- Large Interior Volume
- Robotic Vacuum Cleaner Applicable High Leg