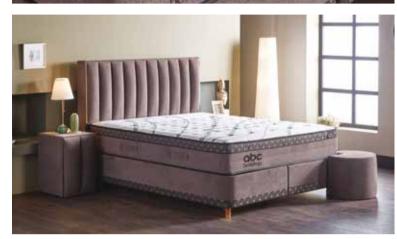

## SHEROTON WHITE

### A COMFORTABLE TOUCH **TO COZI NESS OF YOUR HOME**

Perfectly supports body shape and weight thanks to the latex comfort layer that reduces pressure points by adapting to the natural contours of the body during sleep. It prepares a healthy sleep environment by supporting the body's main pressure points. With its moisture and heat management fabric, it helps to create the ideal sleep climate throughout the night.