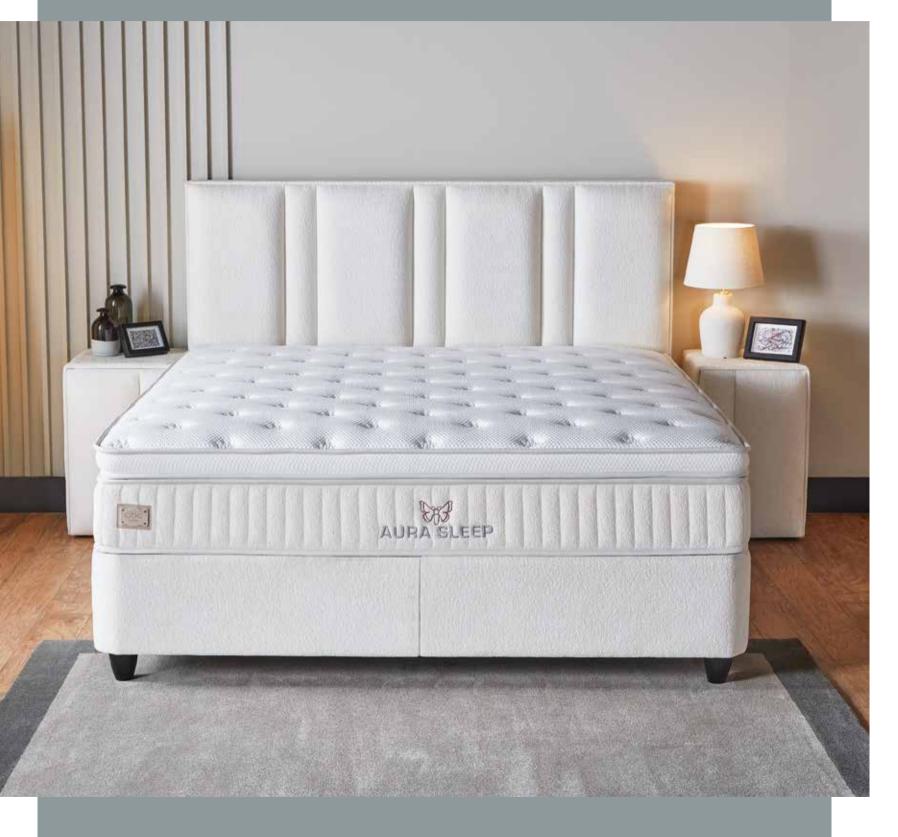

## AURA SLEEP

### **ESSENTIAL MATTRESS FOR THE SWEETEST SLEEP**

With its breathable special knitted fabric, it increases air permeability during sleep and provides a drier and more comfortable sleep feeling. Thanks to its flexible and soft texture, it offers a comfortable sleeping surface while also helping to balance body temperature.

It allows you to leave the hustle and stress of the day behind with the extra comfort layers in its inner structure. The Base Coil Pro Balance® spring system perfectly supports body weight, making the sleeping experience more pleasant.

#### GENERAL FEATURES:

- Robust Structure
- High Carbon Alloyed Steel Construction
- Electrostatic Painting in Special Oven Units
- Corrosion and Scratch Protection
- Special Silicone Opening Handles
- Safety Lock
- Large Interior Volume
- Detachable Zippered Mattress Topper