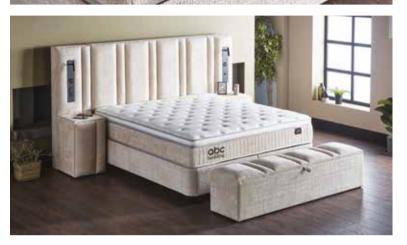

## SHEROTON WHITE

### A COMFORTABLE TOUCH **TO COZI NESS OF YOUR HOME**

Perfectly supports body shape and weight thanks to the latex comfort layer that reduces pressure points by adapting to the natural contours of the body during sleep. It prepares a healthy sleep environment by supporting the body's main pressure points. With its moisture and heat management fabric, it helps to create the ideal sleep climate throughout the night.

### GENERAL FEATURES:

- Headboard with Lighting (Sconce)
- USB Port and Socket
- Modern Designs
- Special Fabric and Color Options
- Robust Structure
- High Carbon Alloyed Steel Construction
- Electrostatic Painting in Special Oven Units
- Corrosion and Scratch Protection
- Special Silicone Opening Handles
- Safety Lock
- Large Interior Volume