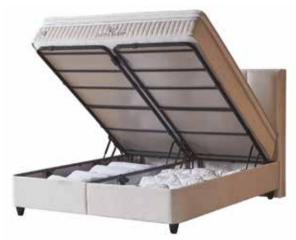

### GENERAL FEATURES:

- Modern Design
- Robust Structure
- High Carbon Alloyed Steel Construction
- Electrostatic Painting in Special Oven Units
- Corrosion and Scratch Protection
- Safety Lock
- Large Interior Volume
- Robotic Vacuum Cleaner Applicable High Leg

### GENERAL FEATURES:

- Modern Designs
- Robust Structure
- High Carbon Alloyed Steel Construction
- Electrostatic Painting in Special Oven Units
- Corrosion and Scratch Protection
- Safety Lock
- Large Interior Volume
- Robotic Vacuum Cleaner Applicable High Leg

### GENERAL FEATURES:

- Modern Design
- Handcrafted
- Easy to Clean
- Robust Structure
- High Carbon Alloyed Steel Construction
- Electrostatic Painting in Special Oven Units
- Corrosion and Scratch Protection
- Safety Lock
- Large Interior Volume
- Robotic Vacuum Cleaner Applicable High Leg

### GENERAL FEATURES:

- Modern Design
- Handcrafted Special Design
- Robust Structure
- High Carbon Alloyed Steel Construction
- Electrostatic Painting in Special Oven Units
- Corrosion and Scratch Protection
- Handcrafted Special Design
- Safety Lock
- Large Interior Volume
- Robotic Vacuum Cleaner Applicable High Leg