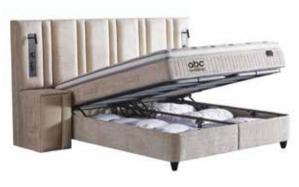

## LIBERTA NIGHT

### **PRACTICAL AND EXTRA COMFORTABLE**

Liberta Night mattress with removable topper offers you the opportunity to use either extra soft or a little harder. If necessary, it can also be used as an extra mattress with its detachable topper for your guests.

While supporting your ergonomics with soft layers in ideal proportions, it prepares a comfortable sleeping environment with its soft texture. This special mattress, which crowns its comfort layers with Base Coil Pro Balance® spring technology, is the key to a sound sleep.