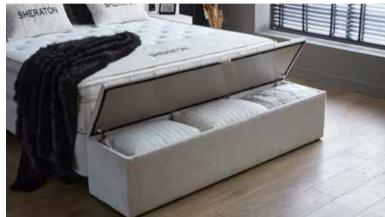

## LIBERTA NIGHT

### **PRACTICAL AND EXTRA COMFORTABLE**

Liberta Night mattress with removable topper offers you the opportunity to use either extra soft or a little harder. If necessary, it can also be used as an extra mattress with its detachable topper for your guests.

While supporting your ergonomics with soft layers in ideal proportions, it prepares a comfortable sleeping environment with its soft texture. This special mattress, which crowns its comfort layers with Base Coil Pro Balance® spring technology, is the key to a sound sleep.

### GENERAL FEATURES:

- Headboard with Lighting (Sconce)
- USB Port and Socket
- Modern Designs
- Special Fabric and Color Options
- Robust Structure
- High Carbon Alloyed Steel Construction
- Electrostatic Painting in Special Oven Units
- Corrosion and Scratch Protection
- Special Silicone Opening Handles Safety Lock
- Large Interior Volume