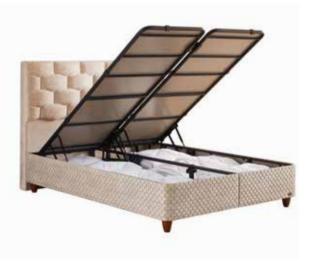

### GENERAL FEATURES:

- Modern Design
- Robust Structure
- High Carbon Alloyed Steel Construction
- Electrostatic Painting in Special Oven Units
- Corrosion and Scratch Protection
- Safety Lock
- Large Interior Volume
- Robotic Vacuum Cleaner Applicable High Leg

### GENERAL FEATURES:

- Modern Designs
- Robust Structure
- High Carbon Alloyed Steel Construction
- Electrostatic Painting in Special Oven Units
- Corrosion and Scratch Protection
- Safety Lock
- Large Interior Volume
- Robotic Vacuum Cleaner Applicable High Leg