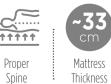

Base Coil Pro Balance® is a special spring technology that provides customized spinal support with pocket springs, each of which can move independently.

Mattress

Balance Spring

Comfort

Proper Spine Support