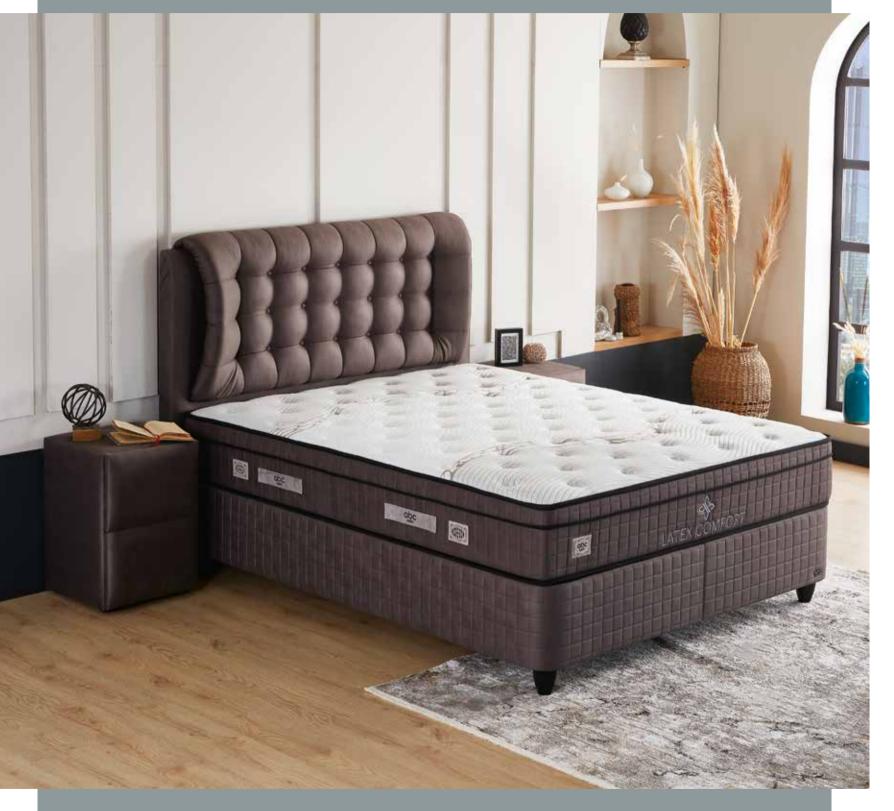

## LATEX COMFORT

### **RESTFUL SLEEP WITH COMFORT OF LATEX**

It provides an uninterrupted sleep experience thanks to its latex technology that supports even the heaviest parts of the body at an ideal rate thanks to its flexibility. It helps to reduce back, waist and neck pain by evenly distributing the pressure applied by the body to the mattress during sleep.

Thanks to the Base Coil Pro Balance® spring technology, the partners are less affected by each other's turning and tossing movements during sleep. Thanks to the combination of these two special mattress technologies, it offers peaceful nights.