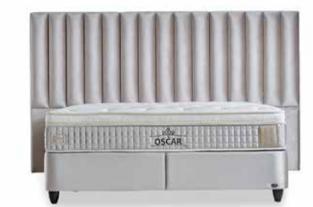

## OSCAR

A SPINE FRIENDLY, **COMFORTABLE AND UNIQUE SLEEP?** Oscar consists of the combination of bonnel spring technology with a fully orthopedic

structure that balances the pressure acting on the mattress by quilting Thermobond Fiber and Hyper Soft sponge of White Queen fabric. The plush fabric used on the mattress surface provides a natural softness to the mattress. You will feel the comfort of its magnificent texture when you go to sleep...

### GENERAL FEATURES:

- Robust Structure
- Handcrafted
- High Carbon Alloyed Steel Construction
- Electrostatic Painting in Special Oven Units
- Corrosion and Scratch Protection
- Special Silicone Opening Handles
- Safety Lock
- Large Interior Volume
- Robotic Vacuum Cleaner Applicable High Leg