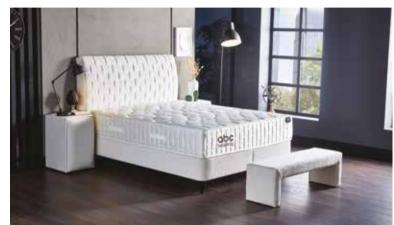

## SHEROTON WHITE

### A COMFORTABLE TOUCH **TO COZI NESS OF YOUR HOME**

Perfectly supports body shape and weight thanks to the latex comfort layer that reduces pressure points by adapting to the natural contours of the body during sleep. It prepares a healthy sleep environment by supporting the body's main pressure points. With its moisture and heat management fabric, it helps to create the ideal sleep climate throughout the night.

### GENERAL FEATURES:

- Headboard with Lighting (Sconce)
- USB Port and Socket
- Modern Designs
- Special Fabric and Color Options
- Robust Structure
- High Carbon Alloyed Steel Construction
- Electrostatic Painting in Special Oven Units
- Corrosion and Scratch Protection
- Special Silicone Opening Handles
- Safety Lock
- Large Interior Volume