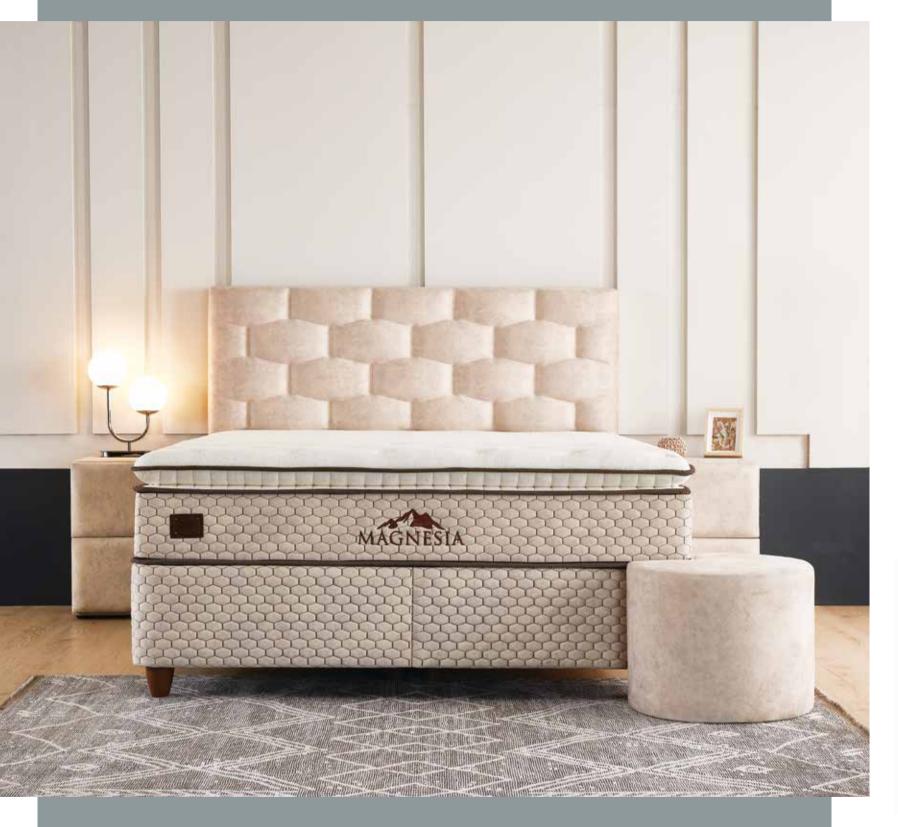

## MAGNESIA

# **ASLEEP ON CLOUDS**

Magnesia mattress, which contains natural magnetic minerals obtained from the special rocks of Manisa's Mount Spil, supports the release of melatonin hormone by triggering the pineal gland in the brain. In this way, it helps speed up to fall asleep.

Offering personalized comfort and ergonomics, Base Coil Pro Balance® spring technology helps you start the new day rested and fresh. It offers a feeling of sleeping on clouds with the extra comfort layer in its inner structure.