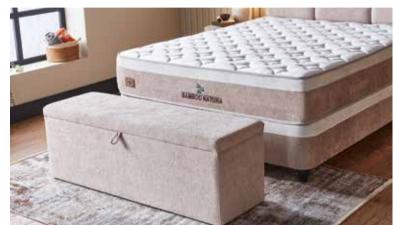

## BAMBOO NATURA

### **RESTFUL SLEEP COMFORT FROM NATURE**

Its natural fabric obtained from the fibers of the bamboo plant provides a fresh sleeping environment by increasing air circulation throughout the night. Thanks to its ability to evaporate moisture quickly, it helps reduce uncomfortable sweating.

It will be an ideal option for sensitive skin with its soft texture that evokes an extra soft feeling. Offering strength and durability, Base Coil Pro Balance® spring technology prolongs the life of your mattress and relieves pressure by distributing body weight evenly.