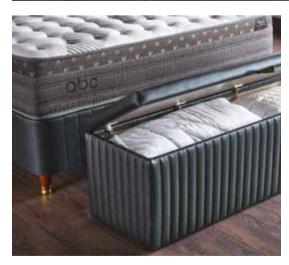

### **PRACTICAL AND EXTRA COMFORTABLE**

Liberta Night mattress with removable topper offers you the opportunity to use either extra soft or a little harder. If necessary, it can also be used as an extra mattress with its detachable topper for your guests.

While supporting your ergonomics with soft layers in ideal proportions, it prepares a comfortable sleeping environment with its soft texture. This special mattress, which crowns its comfort layers with Base Coil Pro Balance® spring technology, is the key to a sound sleep.