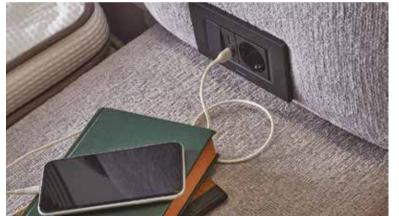

### GENERAL FEATURES:

- Headboard with Lighting (Sconce)
- USB Port and Socket
- Modern Designs
- Special Fabric and Color Options
- Robust Structure
- High Carbon Alloyed Steel Construction
- Electrostatic Painting in Special Oven Units
- Corrosion and Scratch Protection
- Special Silicone Opening Handles
- Safety Lock
- Large Interior Volume

#### GENERAL FEATURES:

- Modern Designs
- Special Fabric and Color Options
- USB Port
- Robust Structure
- High Carbon Alloyed Steel Construction
- Electrostatic Painting in Special Oven Units
- Corrosion and Scratch Protection
- Special Silicone Opening Handles
- Safety Lock
- Large Interior Volume