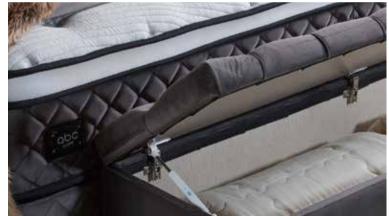

### **PRACTICAL AND EXTRA COMFORTABLE**

Liberta Night mattress with removable topper offers you the opportunity to use either extra soft or a little harder. If necessary, it can also be used as an extra mattress with its detachable topper for your guests.