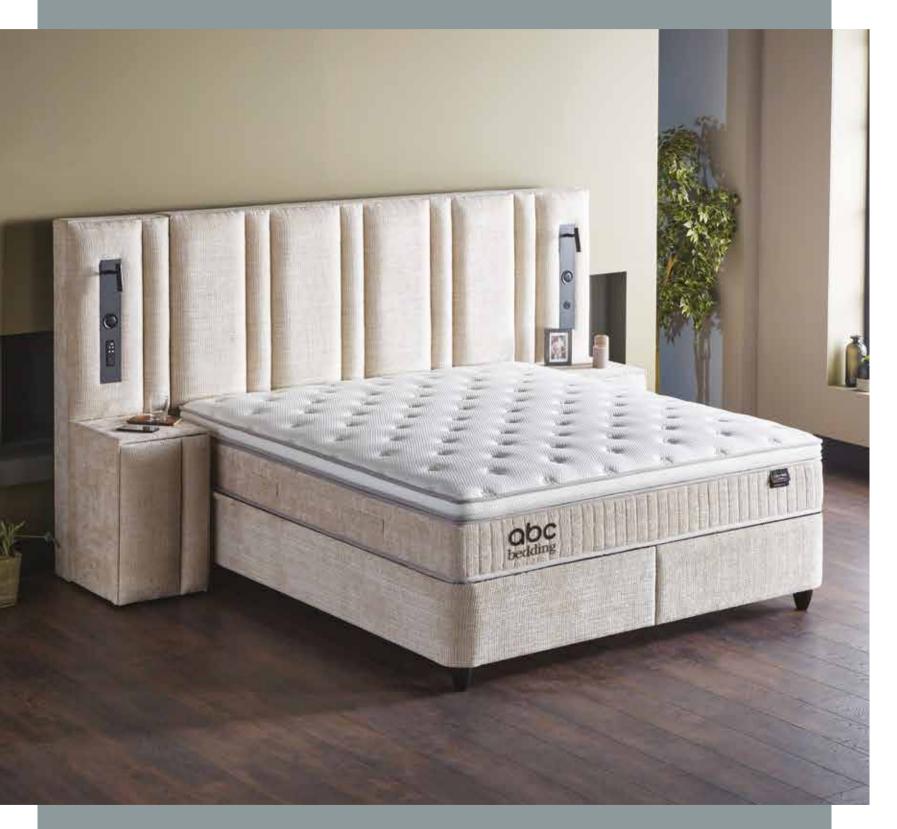

|
| DIORAMOUR     | 14 | OSCAR           | 30 |
| LUMIERE       | 16 | CAMILA          | 32 |
| PARADOXE      | 18 | NATURA COMFORT  | 34 |
| MELODIE       | 20 | AURA SLEEP      | 36 |
| LOUIS         | 22 | HEMP WELL       | 38 |
| NEW LOVEN     | 24 | CLIMATE COMFORT | 40 |
|               |    | BAMBOO NATURA   | 42 |
|               |    | HYGIENE PLUS    | 44 |
|               |    | LATEX COMFORT   | 46 |
|               |    | HAMILTON        | 48 |
|               |    | MAGNESIA        | 50 |
|               |    | OCALIPTUS       | 52 |
|               |    | VISCO LUX       | 54 |
|               |    | VISCO LUX GREY  | 56 |
|               |    | LUXURY          | 56 |
|               |    | BABYLON         | 58 |
|               |    | CLIMATE BALANCE | 60 |

## JOSEPHINE



















Josephin promises a journey beyond time in your bedroom. It takes you on an adventure under the stars every night with the robust structure of Poket springs and the comforting touch of the extra comfort layer. Its hybrid structure blends modern technology with a natural touch, while its detachable topper cutomizes your sleep experience at your choice.

### GENERAL FEATURES:

- Modern Design
- Robust Structure
- High Carbon Alloyed Steel Construction
- Electrostatic Painting in Special Oven Units
- Corrosion and Scratch Protection
- Safety Lock
- Large Interior Volume
- Robotic Vacuum Cleaner Applicable High Leg



Base Coil Pro Balance® is a special spring technology that provides customized spinal support with pocket springs, each of which can move independently.