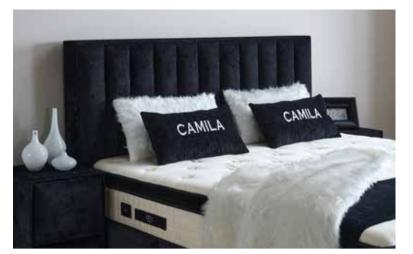

## CAMILA

### **INVITE GRACE AND ELEGANCE TO YOUR BEDROOM**

Camila mattress, which combines quality and comfort in your bedroom with its jacquard fabric, creates an extra soft feeling on the sleeping surface. With the perfect harmony of HR sponge and pocket spring technology, it provides the ideal support necessary for your spine health. While crowning all features with an extra comfort pad, it offers the privilege of sleeping on a quality mattress for many years.