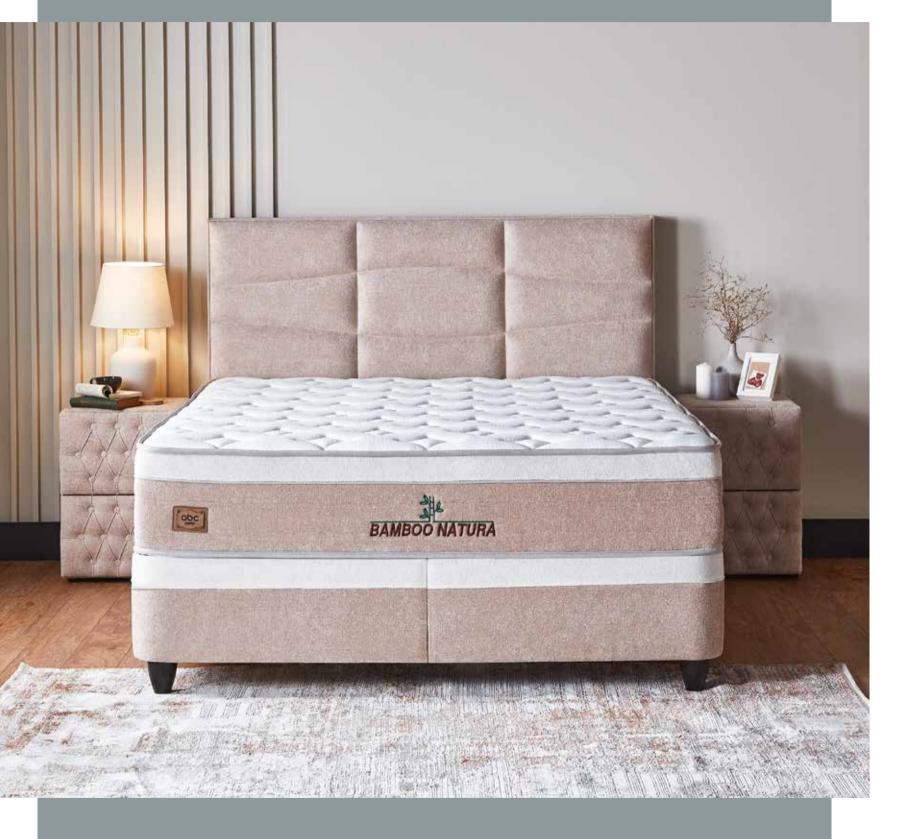

## BAMBOO NATURA

### **RESTFUL SLEEP COMFORT FROM NATURE**

Its natural fabric obtained from the fibers of the bamboo plant provides a fresh sleeping environment by increasing air circulation throughout the night. Thanks to its ability to evaporate moisture quickly, it helps reduce uncomfortable sweating.

It will be an ideal option for sensitive skin with its soft texture that evokes an extra soft feeling. Offering strength and durability, Base Coil Pro Balance® spring technology prolongs the life of your mattress and relieves pressure by distributing body weight evenly.