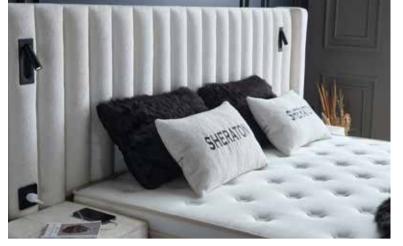

## SHEROTON WHITE

### A COMFORTABLE TOUCH **TO COZI NESS OF YOUR HOME**

Perfectly supports body shape and weight thanks to the latex comfort layer that reduces pressure points by adapting to the natural contours of the body during sleep. It prepares a healthy sleep environment by supporting the body's main pressure points. With its moisture and heat management fabric, it helps to create the ideal sleep climate throughout the night.

### GENERAL FEATURES:

- Headboard with Lighting (Sconce)
- USB Port and Socket
- Modern Designs
- Special Fabric and Color Options
- Robust Structure
- High Carbon Alloyed Steel Construction
- Electrostatic Painting in Special Oven Units
- Corrosion and Scratch Protection
- Special Silicone Opening Handles
- Safety Lock
- Large Interior Volume