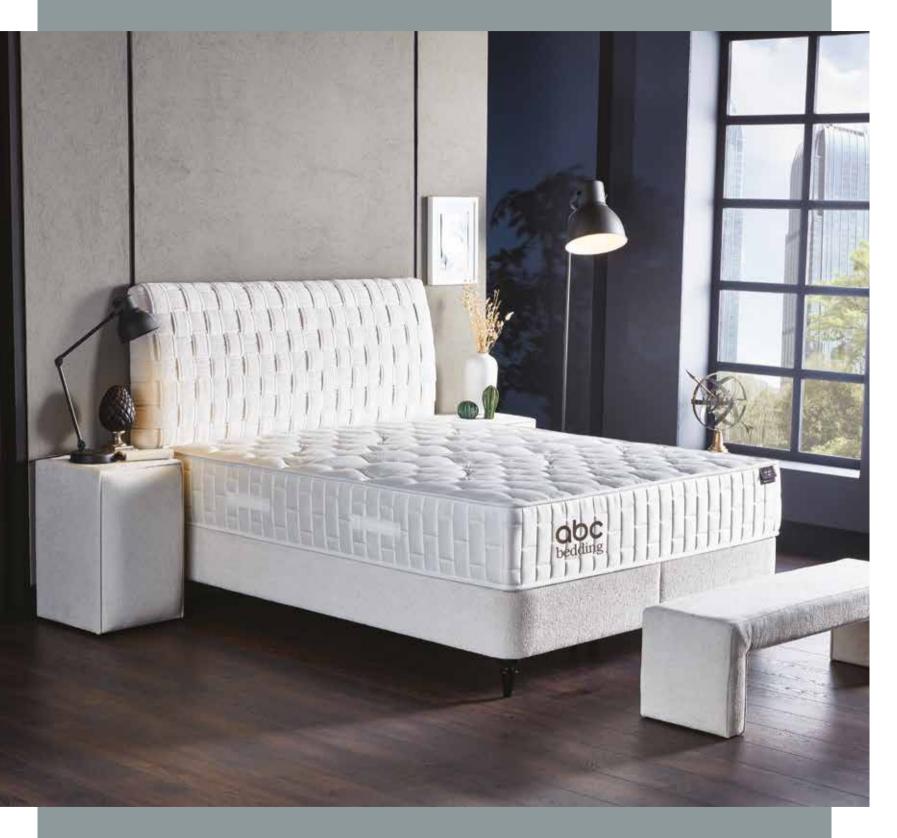

ortable sleep all night long with the perfect balance provided by its hybrid structure and the special comfort of pocket springs. The soft texture of Tencel® fabric allows you to meet the purest form of nature. Dioramour is not just a mattress, but a guarantee of peace of mind and body

### GENERAL FEATURES:

- Modern Design
- Handcrafted
- Easy to Clean
- Robust Structure
- High Carbon Alloyed Steel Construction
- Electrostatic Painting in Special Oven Units
- Corrosion and Scratch Protection
- Safety Lock
- Large Interior Volume
- Robotic Vacuum Cleaner Applicable High Leg



Base Coil Pro Balance® is a special spring technology that provides customized spinal support with pocket springs, each of which can move independently.













Friendly



Cleaner

















## LUMIERE



















Each spring of the Lumiere mattress is located in its own cloth pocket. This allows the springs to move independently according different pressure points of the body, thus providing better body support. This guarantees that when one person moves, the other is not disturbed. The Tencel® fabric, produced from sustainable sources, gives you the peace of mind of sleeping on an eco-friendly mattress.

### GENERAL FEATURES:

- Modern Design
- Handcrafted Special Design
- Robust Structure
- High Carbon Alloyed Steel Construction
- Electrostatic Painting in Special Oven Units
- Corrosion and Scratch Protection
- Handcrafted Special Design
- Safety Lock
- Large Interior Volume
- Robotic Vacuum Cleaner Applicable High Leg



Base Coil Pro Balance® is a special spring technology tha