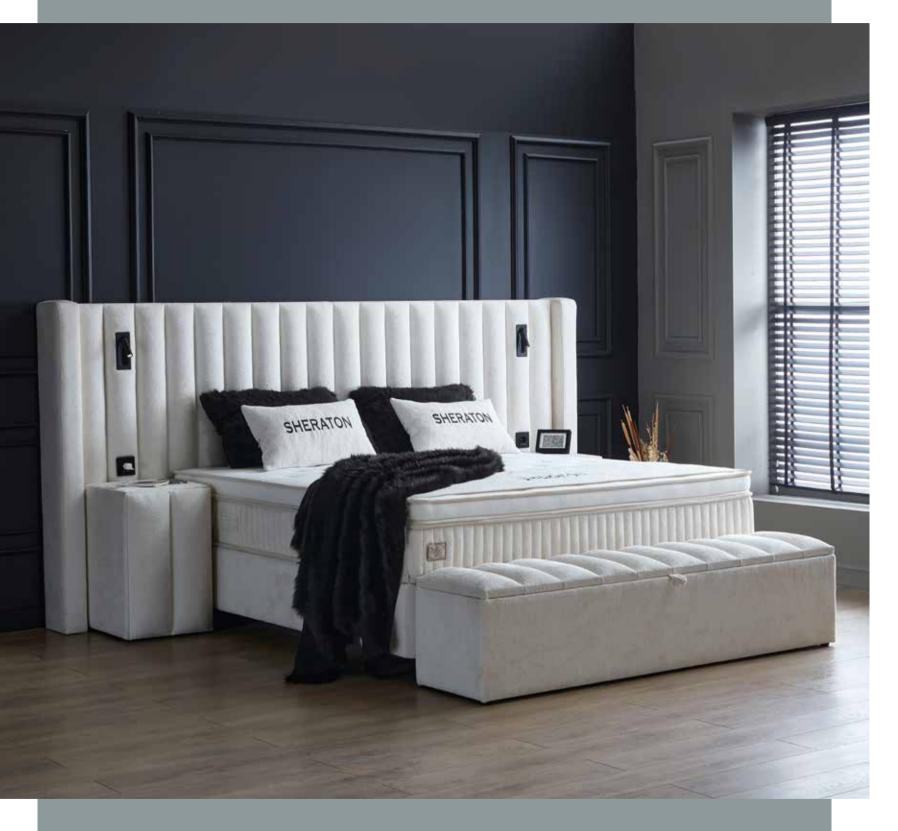

## SHEROTON WHITE

### A COMFORTABLE TOUCH **TO COZI NESS OF YOUR HOME**

Perfectly supports body shape and weight thanks to the latex comfort layer that reduces pressure points by adapting to the natural contours of the body during sleep. It prepares a healthy sleep environment by supporting the body's main pressure points. With its moisture and heat management fabric, it helps to create the ideal sleep climate throughout the night.

### GENERAL FEATURES:

- Headboard with Lighting (Sconce)
- USB Port and Socket
- Modern Designs
- Special Fabric and Color Options
- Robust Structure
- High Carbon Alloyed Steel Construction
- Electrostatic Painting in Special Oven Units
- Corrosion and Scratch Protection
- Special Silicone Opening Handles
- Safety Lock
- Large Interior Volume