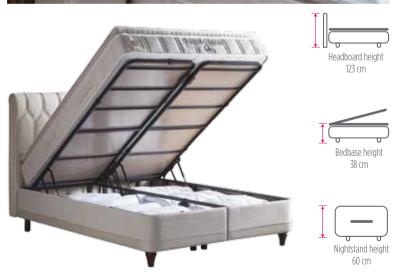

le Hemp Well mattress increases air circulation and maximizes sleep comfort. Thanks to Base Coil Pro Balance® spring technology that provides personalized spine support, it supports the pressure points that your body applies to the mattress at an ideal rate.

#### GENERAL FEATURES:

- Robust Structure
- High Carbon Alloyed Steel Construction
- Electrostatic Painting in Special Oven Units
- Corrosion and Scratch Protection
- Special Silicone Opening Handles
- Safety Lock
- Large Interior Volume
- Robotic Vacuum Cleaner Applicable High Leg



Base Coil Pro Balance® is a special spring technology that provides customized spinal support with pocket springs, each of which can move independently.











Applicable











System



fort Layer







Support



## CLIMATE COMFORT











### **IN HARMONY WITH YOUR BODY TEMPERATURE THROUGHOUT THE NIGHT**

It provides optimum sleep comfort with Dynamic® fabric technology that senses changes in your body temperature throughout the night and reacts instantly. This smart mattress technology provides customized sleep temperature by acting like a natural air conditioner.

While its breathable feature allows moisture due to sweating to evaporate quickly, its innovative design fits perfectly into the modern lifestyle. Classic Coil Pro Balance® spring technology helps to reduce sleep-related pain.

#### GENERAL FEATURES:

- Robust Structure
- High Carbon Alloyed Steel Construction
- Electrostatic Painting in Special Oven Units
- Corrosion and Scratch Protection
- Special Silicone Opening Handles
- Safety Lock
- Large Interior Volu