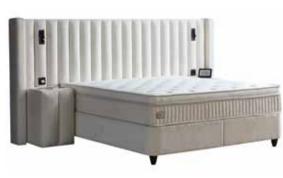

## SHEROTON WHITE

### A COMFORTABLE TOUCH **TO COZI NESS OF YOUR HOME**

Perfectly supports body shape and weight thanks to the latex comfort layer that reduces pressure points by adapting to the natural contours of the body during sleep. It prepares a healthy sleep environment by supporting the body's main pressure points. With its moisture and heat management fabric, it helps to create the ideal sleep climate throughout the night.

### GENERAL FEATURES:

- Headboard with Lighting (Sconce)
- USB Port and Socket
- Modern Designs
- Special Fabric and Color Options
- Robust Structure
- High Carbon Alloyed Steel Construction
- Electrostatic Painting in Special Oven Units
- Corrosion and Scratch Protection
- Special Silicone Opening Handles
- Safety Lock
- Large Interior Volume