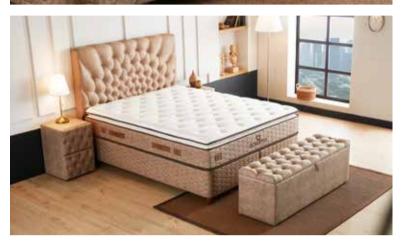

## OCALIPTUS

### **NATURAL AND COOL SLEEPING COMFORT**

Thanks to the 100% natural wool layer used in the comfort pad, which is a real heat insulator, it keeps cool in summer and warm in winter, while shortening the time to fall asleep. In case of sweating, it quickly absorbs and evaporates moisture and prepares a dry and comfortable sleeping environment.

Base Coil Pro Balance® spring technology, which can move independently of each other, supports a sound night's sleep where the partners are not affected by each other's movements. It offers a unique sleep experience with extra comfort layers.