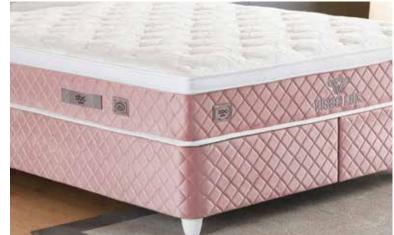

## VISCO LUX ROSE

### **PERFECT HARMONY OF VISCO TECHNOLOGY AND POCKET SPRING SYSTEM**

Visco Lux mattress with visco technology, which is sensitive to the pressure applied on the body, offers a personalized sleep experience by mimicking body contours. This special technology takes shape according to body temperature and weight and provides customized support to different parts of the body.

Base Coil Pro Balance® spring technology evenly distributes body weight and dampens pressure points. The combination of two excellent sleep technologies helps you experience uninterrupted sleep throughout the night.