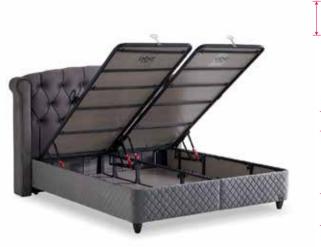

### **PRACTICAL AND EXTRA COMFORTABLE**

Liberta Night mattress with removable topper offers you the opportunity to use either extra soft or a little harder. If necessary, it can also be used as an extra mattress with its detachable topper for your guests.