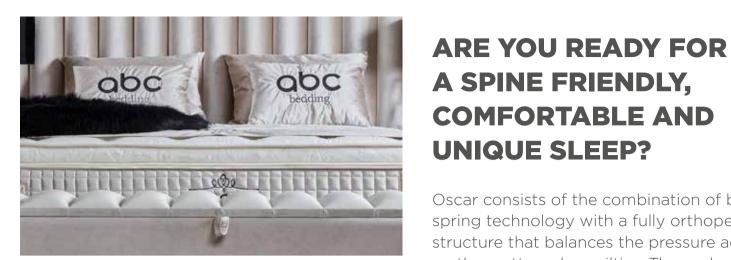

## OSCAR

A SPINE FRIENDLY, **COMFORTABLE AND UNIQUE SLEEP?** Oscar consists of the combination of bonnel spring technology with a fully orthopedic

structure that balances the pressure acting on the mattress by quilting Thermobond Fiber and Hyper Soft sponge of White Queen fabric. The plush fabric used on the mattress surface provides a natural softness to the mattress. You will feel the comfort of its magnificent texture when you go to sleep...