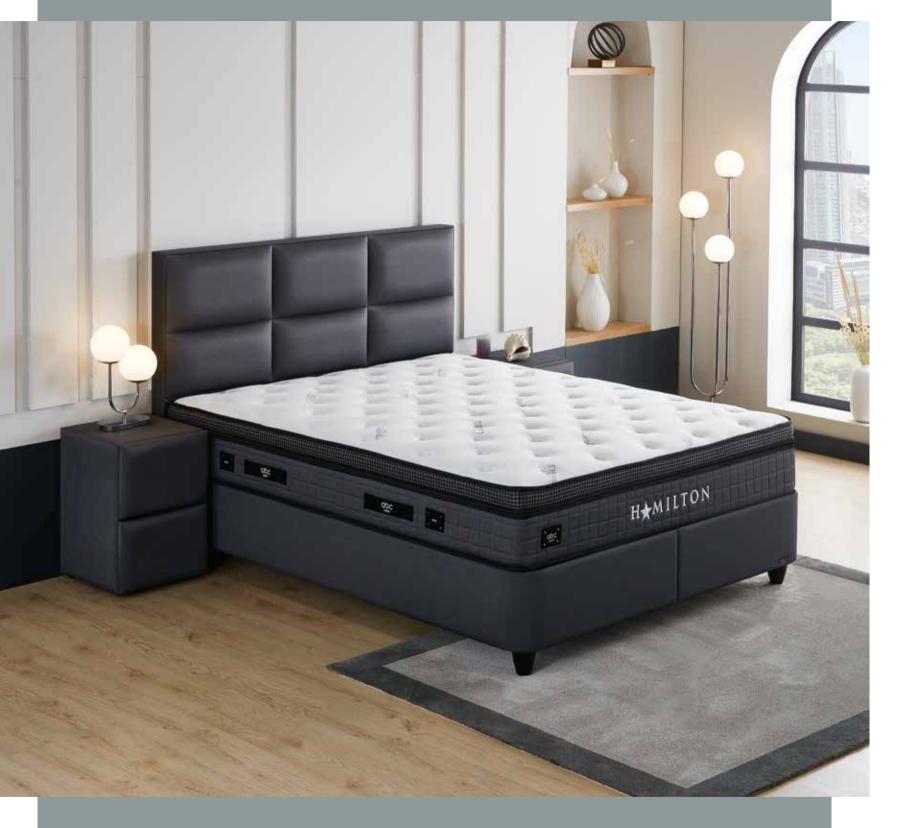

## HAMILTON

### A NEW DAY EVERYDAY, A COOL SLEEP EVERY **NIGHT**

The special Cooltech® fabric technology used on the sleeping surface allows you to start the day refreshed by providing a natural and cool sleeping environment. It retains heat thanks to its fiber structure. While facilitating evaporation, it allows moisture to be removed from the skin faster. It offers an uninterrupted sleep thanks to this special type of fabric that absorbs moisture quickly and allows it to evaporate.

Hamilton mattress, which makes sleep more pleasant with its extra comfort layers, has all the necessary components for a healthy sleep. Classic Coil Pro Balance® spring system provides the right support the spine needs.