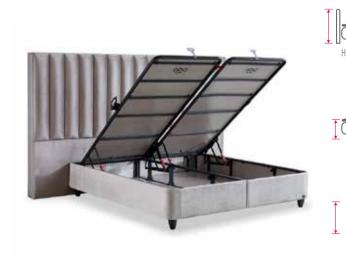

### GENERAL FEATURES:

- Headboard with Lighting (Sconce)
- USB Port and Socket
- Modern Designs
- Special Fabric and Color Options
- Robust Structure
- High Carbon Alloyed Steel Construction
- Electrostatic Painting in Special Oven Units
- Corrosion and Scratch Protection
- Special Silicone Opening Handles
- Safety Lock
- Large Interior Volume

### GENERAL FEATURES:

- Headboard with Lighting (Sconce)
- USB Port and Socket
- Modern Designs
- Special Fabric and Color Options
- Robust Structure
- High Carbon Alloyed Steel Construction
- Electrostatic Painting in Special Oven Units
- Corrosion and Scratch Protection
- Special Silicone Opening Handles Safety Lock
- Large Interior Volume