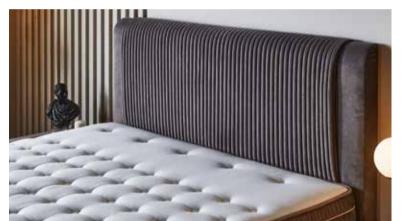

## SHEROTON WHITE

### A COMFORTABLE TOUCH **TO COZI NESS OF YOUR HOME**

Perfectly supports body shape and weight thanks to the latex comfort layer that reduces pressure points by adapting to the natural contours of the body during sleep. It prepares a healthy sleep environment by supporting the body's main pressure points. With its moisture and heat management fabric, it helps to create the ideal sleep climate throughout the night.