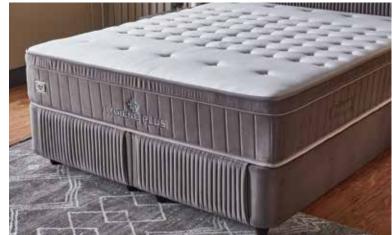

## HYGIENE PLUS

### **FEATURES THAT MEET HIGH EXPECTATIONS IN SLEEP COMFORT**

This mattress with Hygiene Plus® fabric technology is an ideal mattress for those who have high expectations in sleep comfort. Thanks to its special fabric, it helps to create a more hygienic sleep environment by preventing the accumulation and reproduction of mites.

Base Coil Pro Balance® spring technology, which takes the shape of the body's main pressure points such as back, waist and neck, supports your spine ideally. Thanks to its flexible and durable inner structure, it provides long-lasting use.