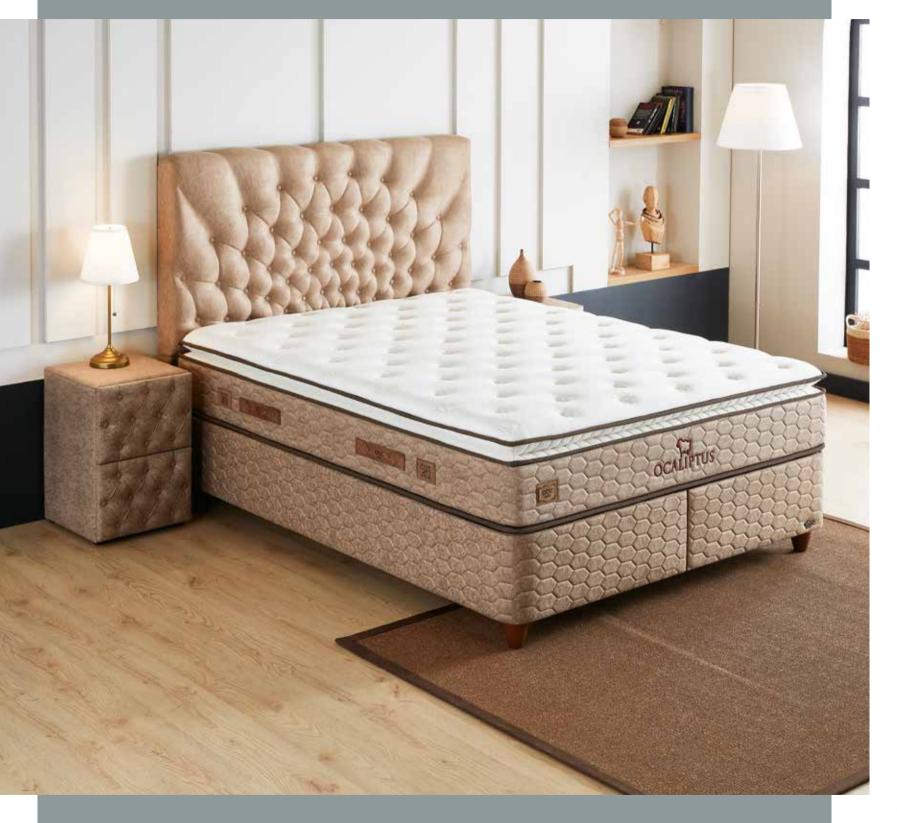

## OCALIPTUS

### **NATURAL AND COOL SLEEPING COMFORT**

Thanks to the 100% natural wool layer used in the comfort pad, which is a real heat insulator, it keeps cool in summer and warm in winter, while shortening the time to fall asleep. In case of sweating, it quickly absorbs and evaporates moisture and prepares a dry and comfortable sleeping environment.

Base Coil Pro Balance® spring technology, which can move independently of each other, supports a sound night's sleep where the partners are not affected by each other's movements. It offers a unique sleep experience with extra comfort layers.

### GENERAL FEATURES:

- Robust Structure
- High Carbon Alloyed Steel Construction
- Electrostatic Painting in Special Oven Units
- Corrosion and Scratch Protection
- Special Silicone Opening Handles
- Safety Lock
- Large Interior Volume