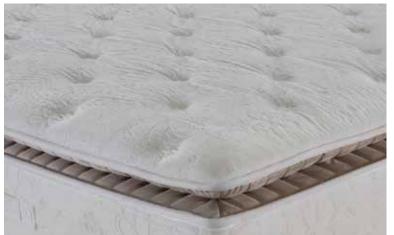

s customized spinal support with pocket springs, each of which can move independently.











Handcraft















fort Layer





Support





Mattress

## VISCO LUX GREY



















### GENERAL FEATURES:

• Handcrafted Special Design

COMFORT...

- Robust Structure
- High Carbon Alloyed Steel Construction
- Electrostatic Painting in Special Oven Units

**FOR A DREAM LIKE SLEEP** 

VISCO; It is a special sponge discovered by NASA for space exploration. It takes and maintains its shape with the weight of our body. For this reason, it is also called

memory sponge. It is suitable for every body

- Corrosion and Scratch Protection
- Special Silicone Opening Handles
- Safety Lock
- Large Interior Volume















Technology









fort Layer







Support

## LUXURY

















THE SOFTEST CHOICE

THE VALUE OF THEIR

**FOR THOSE WHO KNOW** 

#### GENERAL FEATURES:

• Robust Structure

SLEEP...

- Handcrafted
- High Carbon Alloyed Steel Construction
- Electrostatic Painting in Special Oven Units
- Corrosion and Scratch Protection
- Special Silicone Opening Handles
- Safety Lock
- Large Interior Volume
- Robotic Vacuum Cleaner Applicable High Leg



Classic Coil Pro Balance is a special high-strength spring technology developed by ABC Bedding that supports the spine curve properly.











Layer





Friendly



Cleaner





Technologies







Balance







Fabric

Knitted



## BABYLON















the spine curve properly.

### **EXTRA COMFORT, EXTRA PLEASURE, EXTRA SLEEP** WITH ITS SPECIAL PAD

A soft texture and a soft sleep sounds good, ri