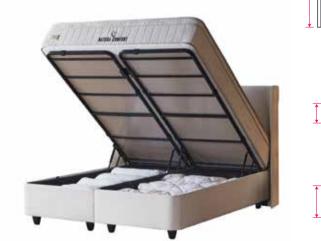

## NATURA COMFORT

### IN HARMONY WITH YOU **EVERY MOMENT DURING SLEEP**

Thanks to Dynamic® fabric, a special technology that manages the microclimate through moisture transfer, it reduces evaporation in low temperature and increases evaporation in high temperature. This special fabric, which reacts like a natural air conditioner, offers a personalized sleep experience.

Thanks to its extra comfort layer, it helps you wake up rested and fresh in the morning. Base Coil Pro Balance® spring technology provides the ideal support to protect your spine health.