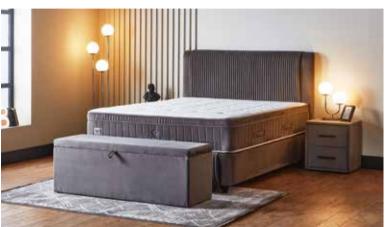

## SHEROTON WHITE

### A COMFORTABLE TOUCH **TO COZI NESS OF YOUR HOME**

Perfectly supports body shape and weight thanks to the latex comfort layer that reduces pressure points by adapting to the natural contours of the body during sleep. It prepares a healthy sleep environment by supporting the body's main pressure points. With its moisture and heat management fabric, it helps to create the ideal sleep climate throughout the night.

### GENERAL FEATURES:

- Headboard with Lighting (Sconce)
- USB Port and Socket
- Modern Designs
- Special Fabric and Color Options
- Robust Structure
- High Carbon Alloyed Steel Construction
- Electrostatic Painting in Special Oven Units
- Corrosion and Scratch Protection
- Special Silicone Opening Handles
- Safety Lock
- Large Interior Volume