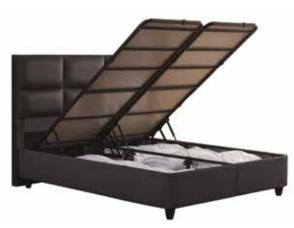

### GENERAL FEATURES:

- Headboard with Lighting (Sconce)
- USB Port and Socket
- Modern Designs
- Special Fabric and Color Options
- Robust Structure
- High Carbon Alloyed Steel Construction
- Electrostatic Painting in Special Oven Units
- Corrosion and Scratch Protection
- Special Silicone Opening Handles
- Safety Lock
- Large Interior Volume

### GENERAL FEATURES:

- Headboard with Lighting (Sconce)
- USB Port and Socket
- Modern Designs
- Special Fabric and Color Options
- Robust Structure
- High Carbon Alloyed Steel Construction
- Electrostatic Painting in Special Oven Units
- Corrosion and Scratch Protection
- Special Silicone Opening Handles Safety Lock
- Large Interior Volume