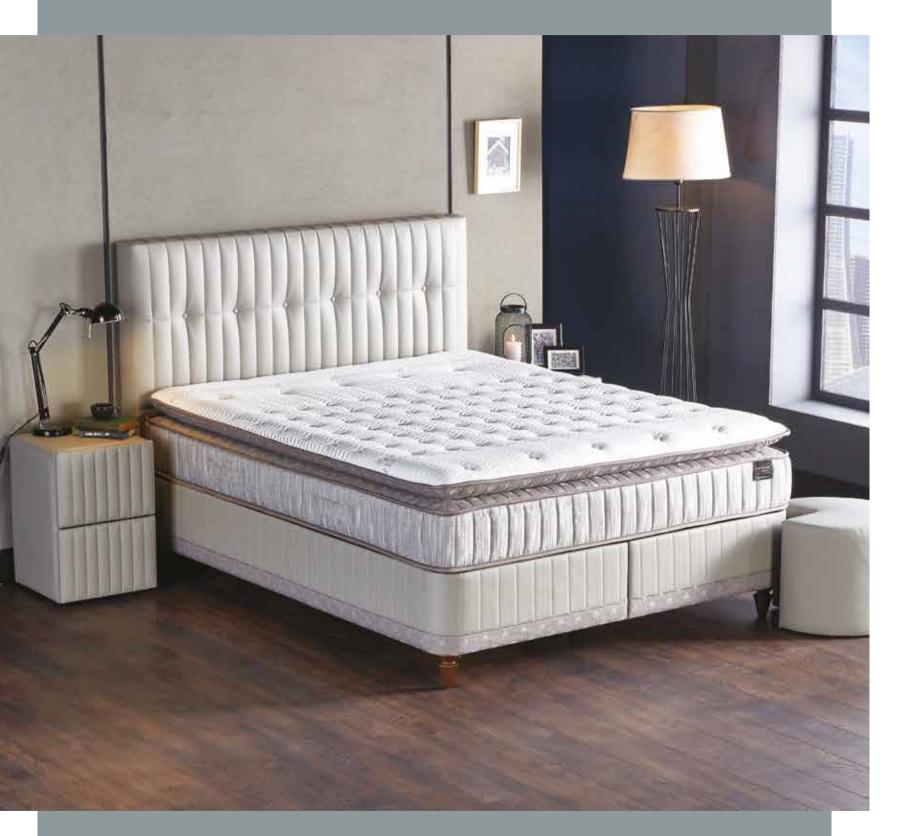

## JOSEPHINE

Josephin promises a journey beyond time in your bedroom. It takes you on an adventure under the stars every night with the robust structure of Poket springs and the comforting touch of the extra comfort layer. Its hybrid structure blends modern technology with a natural touch, while its detachable topper cutomizes your sleep experience at your choice.