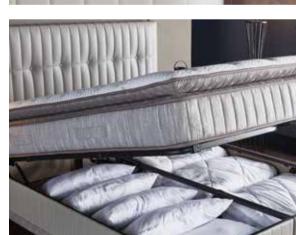

### **PRACTICAL AND EXTRA COMFORTABLE**

Liberta Night mattress with removable topper offers you the opportunity to use either extra soft or a little harder. If necessary, it can also be used as an extra mattress with its detachable topper for your guests.

While supporting your ergonomics with soft layers in ideal proportions, it prepares a comfortable sleeping environment with its soft texture. This special mattress, which crowns its comfort layers with Base Coil Pro Balance® spring technology, is the key to a sound sleep.